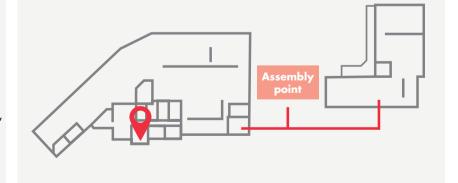

the visit**



Personal protective equipment and ESD protection is required in designated areas. Always follow any safety instructions given when entering a new area.



You are only allowed to walk in designated areas. Do not take shortcuts.



Do not use or touch any equipment without explicit authorization from your Teknoware contact person.



Photography (with a camera or phone) is not allowed without express permission from your Teknoware contact person.



If you must use your phone, pay attention to your surroundings and make sure that you are in a safe place to do so.



Smoking is allowed only in designated areas.



If you witness any accidents or other safety hazards, inform your contact person immediately.

## **EXIT ROUTES**

### **Ilmarisentie 3B**



### Ilmarisentie 8-10