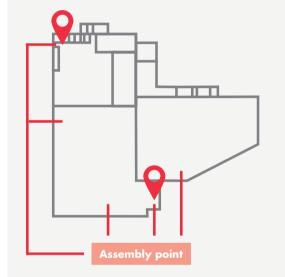

e facility.

## **During the visit**



Personal protective equipment and ESD protection is required in designated areas. Always follow any safety instructions given when entering a new area.



You are only allowed to walk in designated areas. Do not take shortcuts.



Do not use or touch any equipment without explicit authorization from your Teknoware contact person.



Photography (with a camera or phone) is not allowed without express permission from your Teknoware contact person.



If you must use your phone, pay attention to your surroundings and make sure that you are in a safe place to do so.



Smoking is allowed only in designated areas.



If you witness any accidents or other safety hazards, inform your contact person immediately.

## **EXIT ROUTES**

### **Ilmarisentie 3B**



### Ilmarisentie 8-10