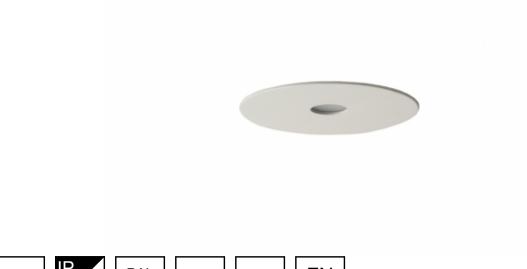

#### SLIMSPOT EMERGENCY LIGHTS

Slimspot is a recessed LED emergency light, which, thanks to its compact size and straight-line design blends seamlessly into the roof structure. The luminaires do not therefore stand out from the area's architecture.

Slimspot uses the latest LED technology and is an energy efficient emergency light. The optics have been designed in such a way, that the LED luminaire does not have a disturbing bright central point of light.