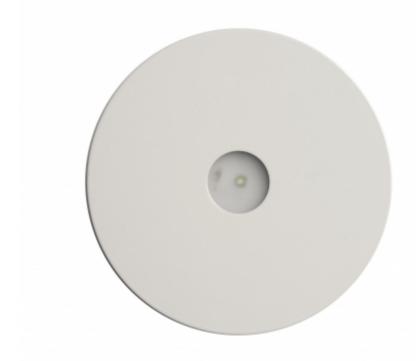

#### SLIMSPOT EMERGENCY LIGHTS

Slimspot is a recessed LED emergency light, which, thanks to its compact size and straight-line design blends seamlessly into the roof structure. The luminaires do not therefore stand out from the area's architecture.

Slimspot uses the latest LED technology and is an energy efficient emergency light. The optics have been designed in such a way, that the LED luminaire does not have a disturbing bright central point of light.