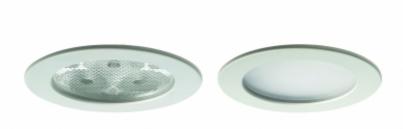

## TRISPOT EMERGENCY LIGHTS

Trispot LED emergency light is compact and stylish. It has a machined and anodized aluminium body, which gives a special exemplary appearance.

TWT75 is designed to illuminate particularly high areas. It uses the latest LED technology. The luminaires lighting pattern illuminates open areas effectively and allows for a high installation height.

Low areas and open spaces suit TWT76, whose optics are designed to provide a broad and uniform light pattern.

\*\*\*TEKNOWARE®