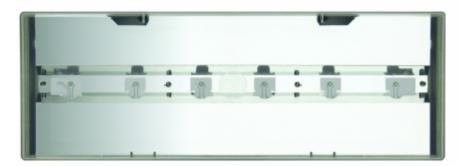

## SAFE 82 EMERGENCY LIGHTS

SAFE 82 is a high ceiling area LED emergency light, with ceiling and wall mounting as standard. SAFE 82 can be installed at a height of 4-20 meters.

SAFE 82 is particularly easy and quick to install thanks to a separate mounting plate.

SAFE 82 family of luminaires are splash water proof and suitable for damp areas and, for example, parking halls and outdoor roofed shelters.