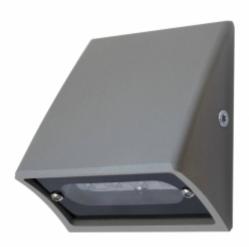

## **SMOOTH: LINE**

Teknoware Smooth is a small and elegant yet extremely durable emergency light optimised for outdoor use. The Smooth is a combination light, which you can use both as an emergency light and as a 300 lumen general light depending on the model. Because of the stylish design, the luminaire blends seamlessly into the architecture of the building. The Smooth always consists of two units: the luminaire and a separated indoor electronic unit. The Smooth includes a 5-metre fire-proof installation cable between the units. The luminaire is designed for surface mounting on a wall. The Smooth has an impact-resistant cast aluminium casing (IK10), and it is dust- and waterproof (IP65 for the visible part of the luminaire). The standard colour of the luminaire is graphite grey (RAL 7024), other colours are available on request (e.g. white RAL 9003).

The Smooth Line is a compact emergency light designed to illuminate escape routes efficiently. The luminaire provides a long and narrow pattern.

for escape routes

installation height: up to 4 metres

centrally supplied

IP class: IP65 (for the visible part of the luminaire), IP20 (for the separate electronic unit) installation: surface mounting on a wall (also requires installation of the separate electronic unit) includes a 5-metre fire-proof installation cable between the units

material: cast aluminium (IK10)

colour: graphite grey (RAL 7024), other RAL-colours on request

ADDRESSABLE 230 V CENTRALLY SUPPLIED EMERGENCY LIGHTS

| Product Code | Nominal Supply Voltage    | Feature                               |
|--------------|---------------------------|---------------------------------------|
| TWTC851WK    | 220-240 V, 50/60 Hz AC,DC | Intelligent Controller, Tapsa Control |