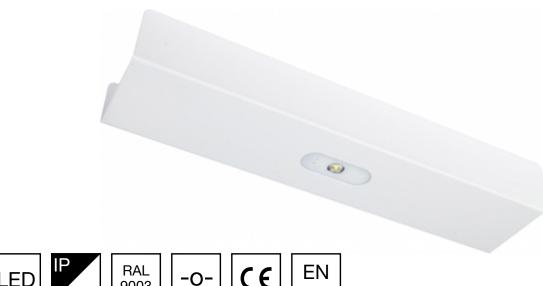

### TRAIL: LINE MIDBAY

Teknoware Trail is an elegant emergency light that is easy to install on a lighting track. Thanks to its unique design, it is suitable for direct mounting on common lighting track systems. The luminaire can also be mounted directly on the ceiling. Trail has a modern and streamlined appearance so it blends in with the surroundings and architecture. Trail's wide product family and range of optics offer many options to suit a variety of applications and systems.

Trail Line Midbay provides a long and narrow pattern that illuminates the escape routes efficiently.

for escape routes

self-contained or centrally supplied depending on model

installation: surface mounting on a lighting track (compatible with Global Trac and lighting

trunking systems) or ceiling mounted

material: metal casing

colour: white (RAL 9003), other RAL-colours on request

SELF-CONTAINED ESCAP EMERGENCY LIGHTS WITH SUPER

CAPACITOR AND SELF-TESTING

| Product Code | Nominal Supply Voltage | Feature          | Backup (h) | Form |
|--------------|------------------------|------------------|------------|------|
| TWSC492WM    | 220-240 V, 50/60 Hz AC | Escap, Lumi Test | 1          |      |