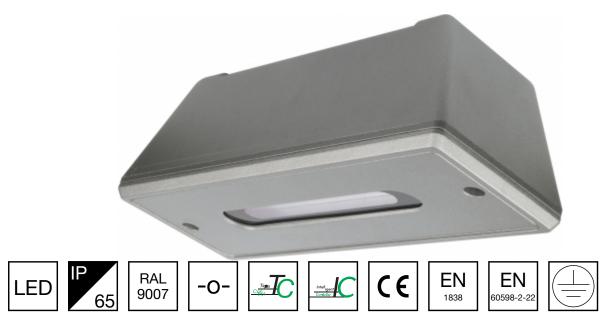

## STAMINA: ZONE HIGHOUTPUT

Stamina Zone Highoutput is a versatile and durable emergency light that is designed to be used outdoors in demanding industrial environments, such as tunnels, carports, garages, and loading platforms. Wherever there's a need for a stylish but sturdy luminaire to withstand cold and rough conditions, Stamina is the best choice for you.

Stamina has an impact resistant cast aluminium body (IK10) and it is dust- and waterproof (IP65). Stamina's standard colour is graphite grey (RAL 9007). On request, it is also possible to have Stamina in any RAL-colour you like to match the surrounding environment. Stamina can also be used for general lighting.