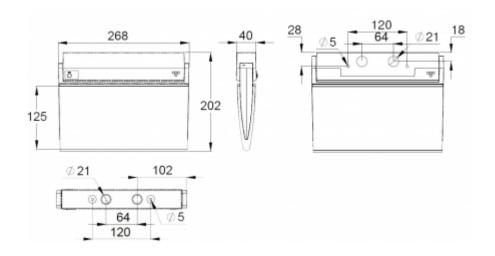

| Product Code                        | Y9051W120                  |
|-------------------------------------|----------------------------|
| Mounting (standard)                 | ceiling, wall              |
| Mounting (optional)                 | recess, flag, pendel       |
| Customs Code                        | 94056080                   |
| GTIN Code                           | 6438045014272              |
| ETIM Product Class                  | EC001957                   |
| Length                              | 273 mm                     |
| Width                               | 205 mm                     |
| Height                              | 46 mm                      |
| Weight                              | 0,44 kg                    |
| Max Input Power VA                  | 3,9 VA                     |
| Max Input Power W                   | 2,9 W                      |
| Nominal Supply Voltage              | 220-240 V, 50/60 Hz AC, DC |
| Protection Class                    | II                         |
| IP Class                            | IP44                       |
| Temperature Range Min - Max         | -30+50 °C                  |
| Glow Wire Test of Plastic Materials | 650 °C                     |
| Viewing Distance                    | 25 m                       |
| Light Source                        | LED                        |
| Body Material                       | plastic                    |
| Aperture for Recess Mounting        | 45 x 275 mm                |
| Colour                              | RAL9003                    |
| Electrical Installation             | 2/3 x 2,5 mm <sup>2</sup>  |