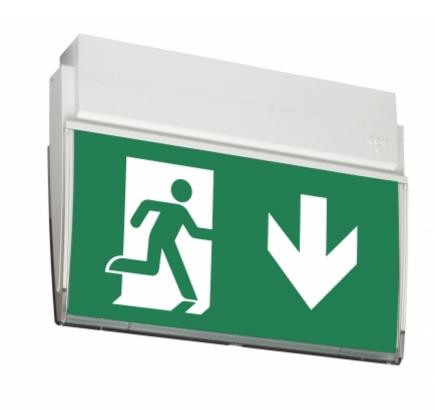

#### ESC 90 EMERGENCY EXIT LIGHT Y9051W120

# 230 V centrally supplied emergency exit light with a set of pictograms, 25 m viewing distance (Invidually packed TWT9051W)

The ESC 90 is an emergency exit light that combines cutting-edge technology with modern lighting design. Thanks to high quality electronics, optics and mechanical design, the luminaire has uniformly illuminated pictograms and low power consumption.

Changing the pictograms is easy and the plastic sheet slides easily into place. The ESC 90 exit light is easy to install on the ceiling or on a wall. It can be used 1 or 2 sided, with either recess or surface mounting. The ESC 90 is particularly easy and fast to install thanks to the separate mounting piece, which the power supply is also connected to.