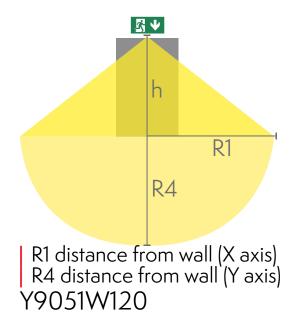

### Downlight chart for Exit Lights

Tables of 1 lux and 0,5 lux, under the Exit Light. Level of measurement 0,02 m, measurement result with battery operation.

| Mounting height (m) | Below the light lux | R1 (m) | R4 (m) | R1 (m)  | R4 (m)  |
|---------------------|---------------------|--------|--------|---------|---------|
|                     |                     | 1 lux  | 1 lux  | 0,5 lux | 0,5 lux |
| 2                   | 1.5                 | 0.5    | 0.5    | 1       | 1       |
| 2,5                 | 1.1                 | 0.5    | 0.5    | 1       | 1       |