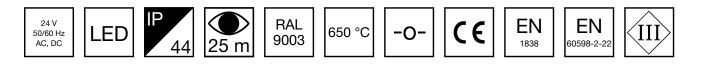

| Product Code                        | Y9041W120             |  |
|-------------------------------------|-----------------------|--|
| Mounting (standard)                 | ceiling, wall         |  |
| Mounting (optional)                 | recess, flag, pendel  |  |
| Customs Code                        | 94056080              |  |
| GTIN Code                           | 6438045014258         |  |
| ETIM Product Class                  | EC001957              |  |
| Length                              | 273 mm                |  |
| Width                               | 205 mm                |  |
| Height                              | 46 mm                 |  |
| Weight                              | 0,44 kg               |  |
| Max Input Power VA                  | 2 VA                  |  |
| Max Input Power W                   | 2,5 W                 |  |
| Nominal Supply Voltage              | 24 V, 50/60 Hz AC, DC |  |
| Protection Class                    | III                   |  |
| IP Class                            | IP44                  |  |
| Temperature Range Min - Max         | -30+50 °C             |  |
| Glow Wire Test of Plastic Materials | 650 ℃                 |  |
| Viewing Distance                    | 25 m                  |  |
| Light Source                        | LED                   |  |
| Body Material                       | plastic               |  |
| Aperture for Recess Mounting        | 45 x 275 mm           |  |
| Colour                              | RAL9003               |  |
| Electrical Installation             | 2/3 x 2,5 mm²         |  |