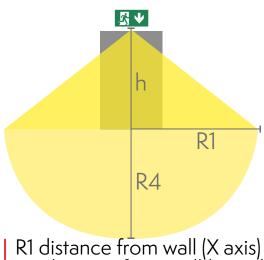

#### Downlight chart for Exit Lights

Tables of 1 lux and 0,5 lux, under the Exit Light. Level of measurement 0,02 m, measurement result with battery operation.

We reserve the rights to make modifications without notice. Copyright © 2024 Teknoware. All rights reserved. Date: May 05, 2024 | Source: www.teknoware.com/en/emergency-lighting/esc-90-emergency-exit-light-y9041w120

R1 distance from wall (X axis) R4 distance from wall (Y axis) Y9041W120

| Mounting height (m) | Below the light lux | R1 (m) | R4 (m) | R1 (m)  | R4 (m)  |
|---------------------|---------------------|--------|--------|---------|---------|
|                     |                     | 1 lux  | 1 lux  | 0,5 lux | 0,5 lux |
| 2                   | 1.5                 | 0.5    | 0.5    | 1       | 1       |
| 2,5                 | 1.1                 | 0.5    | 0.5    | 1       | 1       |