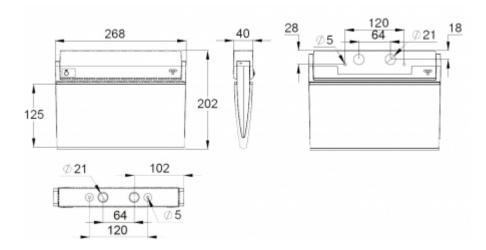

| Product Code                        | Y9041W120             |  |
|-------------------------------------|-----------------------|--|
| Mounting (standard)                 | ceiling, wall         |  |
| Mounting (optional)                 | recess, flag, pendel  |  |
| Customs Code                        | 94056080              |  |
| GTIN Code                           | 6438045014258         |  |
| ETIM Product Class                  | EC001957              |  |
| Length                              | 273 mm                |  |
| Width                               | 205 mm                |  |
| Height                              | 46 mm                 |  |
| Weight                              | 0,44 kg               |  |
| Max Input Power VA                  | 2 VA                  |  |
| Max Input Power W                   | 2,5 W                 |  |
| Nominal Supply Voltage              | 24 V, 50/60 Hz AC, DC |  |
| Protection Class                    | III                   |  |
| IP Class                            | IP44                  |  |
| Temperature Range Min - Max         | -30+50 °C             |  |
| Glow Wire Test of Plastic Materials | 650 ℃                 |  |
| Viewing Distance                    | 25 m                  |  |
| Light Source                        | LED                   |  |
| Body Material                       | plastic               |  |
| Aperture for Recess Mounting        | 45 x 275 mm           |  |
| Colour                              | RAL9003               |  |
| Electrical Installation             | 2/3 x 2,5 mm²         |  |