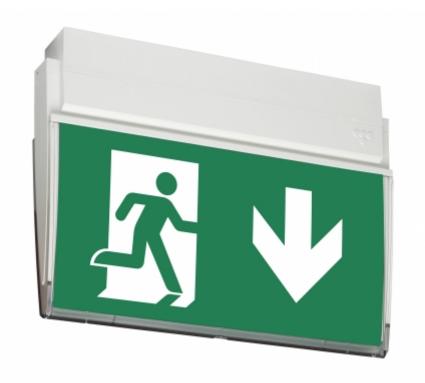

### ESC 90 EMERGENCY EXIT LIGHT Y9041W120

# 24 V centrally supplied LED Emergency Exit Light with a set of pictograms, 25 m viewing distance (Invidually packed TWT9041W)

The ESC 90 is an emergency exit light that combines cutting-edge technology with modern lighting design. Thanks to high quality electronics, optics and mechanical design, the luminaire has uniformly illuminated pictograms and low power consumption.

Changing the pictograms is easy and the plastic sheet slides easily into place. The ESC 90 exit light is easy to install on the ceiling or on a wall. It can be used 1 or 2 sided, with either recess or surface mounting. The ESC 90 is particularly easy and fast to install thanks to the separate mounting piece, which the power supply is also connected to.