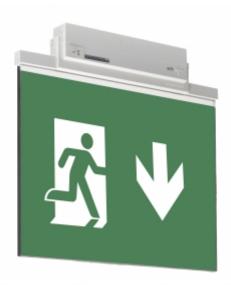

#### ESC 81 LED EMERGENCY EXIT LIGHT Y8192WM169

Self-contained ESCAP Emergency Exit Light with 1 h Super Capacitor and Lumi Test Self-testing with 1-sided pictogram, arrow down, 60 m viewing distance (Invidually packed TWS8192WM)

ESC 81 is an innovative LED exit light equipped with a light plate. It combines cutting edge technology with modern luminaire design.

Evenly illuminated light plates, low power consumption and slender looking luminaires are the result of Teknoware's pioneering, expertise in electronics and product design. Luminaire can be used as 1 or 2 sided, recess and surface mounted.

ESC 81 is particularly easy and fast to install thanks to a separate mounting piece, into which also the power supply is connected.

| Product Code                        | Y8192WM169                |
|-------------------------------------|---------------------------|
| Feature                             | Escap, Lumi Test          |
| Mounting (standard)                 | ceiling, wall             |
| Mounting (optional)                 | recess, flag, pendel      |
| Customs Code                        | 94056080                  |
| GTIN Code                           | 6438045016764             |
| ETIM Product Class                  | EC001957                  |
| Length                              | 410 mm                    |
| Width                               | 390 mm                    |
| Height                              | 46 mm                     |
| Weight                              | 1,4 kg                    |
| Backup                              | 1h                        |
| Max Input Power VA                  | 4 VA                      |
| Nominal Supply Voltage              | 220-240 V, 50/60 Hz AC    |
| Protection Class                    | II                        |
| IP Class                            | IP44                      |
| Temperature Range Min - Max         | -25+35 °C                 |
| Glow Wire Test of Plastic Materials | 650 °C                    |
| Viewing Distance                    | 60 m                      |
| Light Source                        | LED                       |
| Body Material                       | plastic                   |
| Aperture for Recess Mounting        | 53 x 415 mm               |
| Colour                              | RAL9003                   |
| Electrical Installation             | 2/3 x 2,5 mm <sup>2</sup> |