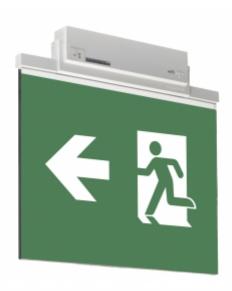

#### ESC 81 LED EMERGENCY EXIT LIGHT Y8192WM167

Self-contained ESCAP Emergency Exit Light with 1 h Super Capacitor and Lumi Test Self-testing with 1-sided pictogram, arrow left, 60 m viewing distance (Invidually packed TWS8192WM)

ESC 81 is an innovative LED exit light equipped with a light plate. It combines cutting edge technology with modern luminaire design.

Evenly illuminated light plates, low power consumption and slender looking luminaires are the result of Teknoware's pioneering, expertise in electronics and product design. Luminaire can be used as 1 or 2 sided, recess and surface mounted.

ESC 81 is particularly easy and fast to install thanks to a separate mounting piece, into which also the power supply is connected.

| Product Code                        | Y8192WM167                |
|-------------------------------------|---------------------------|
| Feature                             | Escap, Lumi Test          |
| Mounting (standard)                 | ceiling, wall             |
| Mounting (optional)                 | recess, flag, pendel      |
| Customs Code                        | 94056080                  |
| GTIN Code                           | 6438045016689             |
| ETIM Product Class                  | EC001957                  |
| Length                              | 410 mm                    |
| Width                               | 390 mm                    |
| Height                              | 46 mm                     |
| Weight                              | 1,4 kg                    |
| Backup                              | 1h                        |
| Max Input Power VA                  | 4 VA                      |
| Nominal Supply Voltage              | 220-240 V, 50/60 Hz AC    |
| Protection Class                    | II                        |
| IP Class                            | IP44                      |
| Temperature Range Min - Max         | -25+35 °C                 |
| Glow Wire Test of Plastic Materials | 650 °C                    |
| Viewing Distance                    | 60 m                      |
| Light Source                        | LED                       |
| Body Material                       | plastic                   |
| Aperture for Recess Mounting        | 53 x 415 mm               |
| Colour                              | RAL9003                   |
| Electrical Installation             | 2/3 x 2,5 mm <sup>2</sup> |