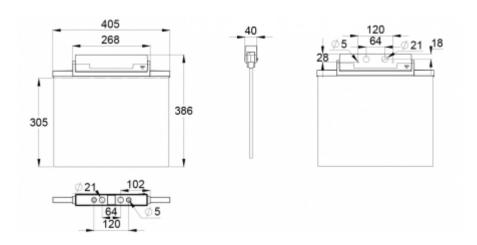

ESC 81 is particularly easy and fast to install thanks to a separate mounting piece, into which also the power supply is connected.

| Product Code                        | Y8192WM167                |
|-------------------------------------|---------------------------|
| Feature                             | Escap, Lumi Test          |
| Mounting (standard)                 | ceiling, wall             |
| Mounting (optional)                 | recess, flag, pendel      |
| Customs Code                        | 94056080                  |
| GTIN Code                           | 6438045016689             |
| ETIM Product Class                  | EC001957                  |
| Length                              | 410 mm                    |
| Width                               | 390 mm                    |
| Height                              | 46 mm                     |
| Weight                              | 1,4 kg                    |
| Backup                              | 1h                        |
| Max Input Power VA                  | 4 VA                      |
| Nominal Supply Voltage              | 220-240 V, 50/60 Hz AC    |
| Protection Class                    | II                        |
| IP Class                            | IP44                      |
| Temperature Range Min - Max         | -25+35 °C                 |
| Glow Wire Test of Plastic Materials | 650 °C                    |
| Viewing Distance                    | 60 m                      |
| Light Source                        | LED                       |
| Body Material                       | plastic                   |
| Aperture for Recess Mounting        | 53 x 415 mm               |
| Colour                              | RAL9003                   |
| Electrical Installation             | 2/3 x 2,5 mm <sup>2</sup> |