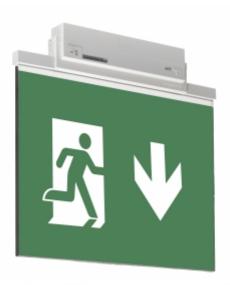

#### ESC 81 LED EMERGENCY EXIT LIGHT Y8192WM165

Self-contained ESCAP Emergency Exit Light with 1 h Super Capacitor and Lumi Test Self-testing with 2-sided pictogram, arrow down, 60 m viewing distance (Invidually packed TWS8192WM)

ESC 81 is an innovative LED exit light equipped with a light plate. It combines cutting edge technology with modern luminaire design.

Evenly illuminated light plates, low power consumption and slender looking luminaires are the result of Teknoware's pioneering, expertise in electronics and product design. Luminaire can be used as 1 or 2 sided, recess and surface mounted.

ESC 81 is particularly easy and fast to install thanks to a separate mounting piece, into which also the power supply is connected.

| Product Code                        | Y8192WM165                |  |
|-------------------------------------|---------------------------|--|
| Feature                             | Escap, Lumi Test          |  |
| Mounting (standard)                 | ceiling, wall             |  |
| Mounting (optional)                 | recess, flag, pendel      |  |
| Customs Code                        | 94056080                  |  |
| GTIN Code                           | 6438045016443             |  |
| ETIM Product Class                  | EC001957                  |  |
| Length                              | 410 mm                    |  |
| Width                               | 390 mm                    |  |
| Height                              | 46 mm                     |  |
| Weight                              | 1,4 kg                    |  |
| Backup                              | 1h                        |  |
| Max Input Power VA                  | 4 VA                      |  |
| Nominal Supply Voltage              | 220-240 V, 50/60 Hz AC    |  |
| Protection Class                    |                           |  |
| IP Class                            | IP44                      |  |
| Temperature Range Min - Max         | -25+35 °C                 |  |
| Glow Wire Test of Plastic Materials | 650 °C                    |  |
| Viewing Distance                    | 60 m                      |  |
| Light Source                        | LED                       |  |
| Body Material                       | plastic                   |  |
| Aperture for Recess Mounting        | 53 x 415 mm               |  |
| Colour                              | RAL9003                   |  |
| Electrical Installation             | 2/3 x 2,5 mm <sup>2</sup> |  |