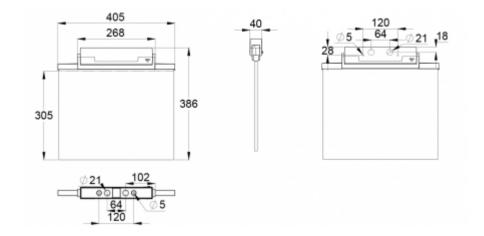

ΕN

1838

ΕN

0598-2-2

Teknoware Oy | P.O. Box 19, 15101 Lahti | Ilmarisentie 8, 15200 Lahti Finland Tel +358 3 883 020 | VAT-number F101494751 | teknoware.com | emexit@teknoware.com

| Product Code                        | Y8192WM163                |
|-------------------------------------|---------------------------|
| Feature                             | Escap, Lumi Test          |
| Mounting (standard)                 | ceiling, wall             |
| Mounting (optional)                 | recess, flag, pendel      |
| Customs Code                        | 94056080                  |
| GTIN Code                           | 6438045016368             |
| ETIM Product Class                  | EC001957                  |
| Length                              | 410 mm                    |
| Width                               | 390 mm                    |
| Height                              | 46 mm                     |
| Weight                              | 1,4 kg                    |
| Backup                              | 1h                        |
| Max Input Power VA                  | 4 VA                      |
| Nominal Supply Voltage              | 220-240 V, 50/60 Hz AC    |
| Protection Class                    | II                        |
| IP Class                            | IP44                      |
| Temperature Range Min - Max         | -25+35 °C                 |
| Glow Wire Test of Plastic Materials | 650 °C                    |
| Viewing Distance                    | 60 m                      |
| Light Source                        | LED                       |
| Body Material                       | plastic                   |
| Aperture for Recess Mounting        | 53 x 415 mm               |
| Colour                              | RAL9003                   |
| Electrical Installation             | 2/3 x 2,5 mm <sup>2</sup> |