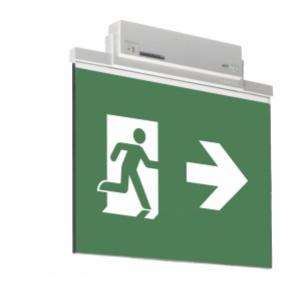

# ESC 81 LED EMERGENCY EXIT LIGHT Y8192WM163

Self-contained ESCAP Emergency Exit Light with 1 h Super Capacitor and Lumi Test Self-testing with 2-sided pictogram, arrow left/right, 60 m viewing distance (Invidually packed TWS8192WM)

ESC 81 is an innovative LED exit light equipped with a light plate. It combines cutting edge technology with modern luminaire design.

Evenly illuminated light plates, low power consumption and slender looking luminaires are the result of Teknoware's pioneering, expertise in electronics and product design. Luminaire can be used as 1 or 2 sided, recess and surface mounted.

ESC 81 is particularly easy and fast to install thanks to a separate mounting piece, into which also the power supply is connected.

We reserve the rights to make modifications without notice. Copyright © 2024 Teknoware. All rights reserved. Date: April 27, 2024 | Source: www.teknoware.com/en/emergency-lighting/esc-81-led-emergency-exit-light-y8192wm163