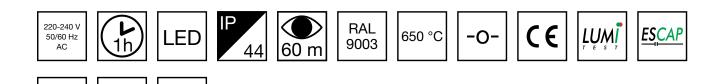

ΕN

1838

ΕN

0598-2-2

Teknoware Oy | P.O. Box 19, 15101 Lahti | Ilmarisentie 8, 15200 Lahti Finland Tel +358 3 883 020 | VAT-number F101494751 | teknoware.com | emexit@teknoware.com

| Product Code                        | Y8192WM163                |
|-------------------------------------|---------------------------|
| Feature                             | Escap, Lumi Test          |
| Mounting (standard)                 | ceiling, wall             |
| Mounting (optional)                 | recess, flag, pendel      |
| Customs Code                        | 94056080                  |
| GTIN Code                           | 6438045016368             |
| ETIM Product Class                  | EC001957                  |
| Length                              | 410 mm                    |
| Width                               | 390 mm                    |
| Height                              | 46 mm                     |
| Weight                              | 1,4 kg                    |
| Backup                              | 1h                        |
| Max Input Power VA                  | 4 VA                      |
| Nominal Supply Voltage              | 220-240 V, 50/60 Hz AC    |
| Protection Class                    | II                        |
| IP Class                            | IP44                      |
| Temperature Range Min - Max         | -25+35 °C                 |
| Glow Wire Test of Plastic Materials | 650 °C                    |
| Viewing Distance                    | 60 m                      |
| Light Source                        | LED                       |
| Body Material                       | plastic                   |
| Aperture for Recess Mounting        | 53 x 415 mm               |
| Colour                              | RAL9003                   |
| Electrical Installation             | 2/3 x 2,5 mm <sup>2</sup> |