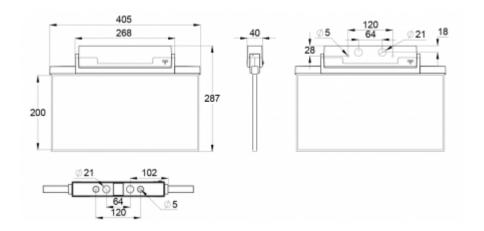

ESC 81 is particularly easy and fast to install thanks to a separate mounting piece, into which also the power supply is connected.

| Product Code                        | Y8192WM159                |
|-------------------------------------|---------------------------|
| Feature                             | Escap, Lumi Test          |
| Mounting (standard)                 | ceiling, wall             |
| Mounting (optional)                 | recess, flag, pendel      |
| Customs Code                        | 94056080                  |
| GTIN Code                           | 6438045016207             |
| ETIM Product Class                  | EC001957                  |
| Length                              | 410 mm                    |
| Width                               | 290 mm                    |
| Height                              | 46 mm                     |
| Weight                              | 1,4 kg                    |
| Backup                              | 1h                        |
| Max Input Power VA                  | 4 VA                      |
| Nominal Supply Voltage              | 220-240 V, 50/60 Hz AC    |
| Protection Class                    |                           |
| IP Class                            | IP44                      |
| Temperature Range Min - Max         | -25+35 °C                 |
| Glow Wire Test of Plastic Materials | 650 °C                    |
| Viewing Distance                    | 40 m                      |
| Light Source                        | LED                       |
| Body Material                       | plastic                   |
| Aperture for Recess Mounting        | 53 x 415 mm               |
| Colour                              | RAL9003                   |
| Electrical Installation             | 2/3 x 2,5 mm <sup>2</sup> |