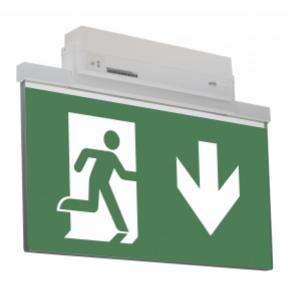

#### ESC 81 LED EMERGENCY EXIT LIGHT Y8192WM159

Self-contained ESCAP Emergency Exit Light with 1 h Super Capacitor and Lumi Test Self-testing with 1-sided pictogram, arrow down, 40 m viewing distance (Invidually packed TWS8192WM)

ESC 81 is an innovative LED exit light equipped with a light plate. It combines cutting edge technology with modern luminaire design.

Evenly illuminated light plates, low power consumption and slender looking luminaires are the result of Teknoware's pioneering, expertise in electronics and product design. Luminaire can be used as 1 or 2 sided, recess and surface mounted.

ESC 81 is particularly easy and fast to install thanks to a separate mounting piece, into which also the power supply is connected.

| Product Code                        | Y8192WM159                |
|-------------------------------------|---------------------------|
| Feature                             | Escap, Lumi Test          |
| Mounting (standard)                 | ceiling, wall             |
| Mounting (optional)                 | recess, flag, pendel      |
| Customs Code                        | 94056080                  |
| GTIN Code                           | 6438045016207             |
| ETIM Product Class                  | EC001957                  |
| Length                              | 410 mm                    |
| Width                               | 290 mm                    |
| Height                              | 46 mm                     |
| Weight                              | 1,4 kg                    |
| Backup                              | 1h                        |
| Max Input Power VA                  | 4 VA                      |
| Nominal Supply Voltage              | 220-240 V, 50/60 Hz AC    |
| Protection Class                    |                           |
| IP Class                            | IP44                      |
| Temperature Range Min - Max         | -25+35 °C                 |
| Glow Wire Test of Plastic Materials | 650 °C                    |
| Viewing Distance                    | 40 m                      |
| Light Source                        | LED                       |
| Body Material                       | plastic                   |
| Aperture for Recess Mounting        | 53 x 415 mm               |
| Colour                              | RAL9003                   |
| Electrical Installation             | 2/3 x 2,5 mm <sup>2</sup> |