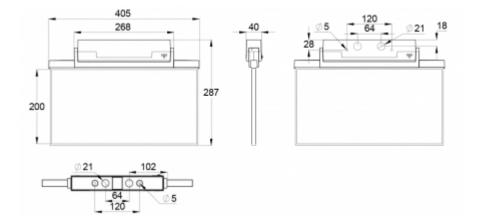

ΕN

1838

ΕN

0598-2-2

Teknoware Oy | P.O. Box 19, 15101 Lahti | Ilmarisentie 8, 15200 Lahti Finland Tel +358 3 883 020 | VAT-number F101494751 | teknoware.com | emexit@teknoware.com

| Product Code                        | Y8192WM155                |
|-------------------------------------|---------------------------|
| Feature                             | Escap, Lumi Test          |
| Mounting (standard)                 | ceiling, wall             |
| Mounting (optional)                 | recess, flag, pendel      |
| Customs Code                        | 94056080                  |
| GTIN Code                           | 6438045015880             |
| ETIM Product Class                  | EC001957                  |
| Length                              | 410 mm                    |
| Width                               | 290 mm                    |
| Height                              | 46 mm                     |
| Weight                              | 1,4 kg                    |
| Backup                              | 1h                        |
| Max Input Power VA                  | 4 VA                      |
| Nominal Supply Voltage              | 220-240 V, 50/60 Hz AC    |
| Protection Class                    | II                        |
| IP Class                            | IP44                      |
| Temperature Range Min - Max         | -25+35 °C                 |
| Glow Wire Test of Plastic Materials | 650 °C                    |
| Viewing Distance                    | 40 m                      |
| Light Source                        | LED                       |
| Body Material                       | plastic                   |
| Aperture for Recess Mounting        | 53 x 415 mm               |
| Colour                              | RAL9003                   |
| Electrical Installation             | 2/3 x 2,5 mm <sup>2</sup> |