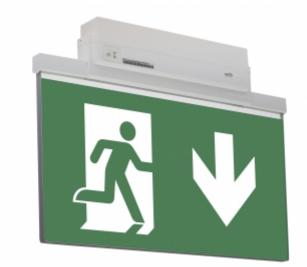

# ESC 81 LED EMERGENCY EXIT LIGHT Y8192WM155

Self-contained ESCAP Emergency Exit Light with 1 h Super Capacitor and Lumi Test Self-testing with 2-sided pictogram, arrow down, 40 m viewing distance (Invidually packed TWS8192WM)

ESC 81 is an innovative LED exit light equipped with a light plate. It combines cutting edge technology with modern luminaire design.

Evenly illuminated light plates, low power consumption and slender looking luminaires are the result of Teknoware's pioneering, expertise in electronics and product design. Luminaire can be used as 1 or 2 sided, recess and surface mounted.