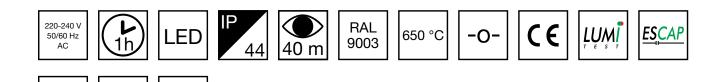

ΕN

1838

ΕN

0598-2-2

Teknoware Oy | P.O. Box 19, 15101 Lahti | Ilmarisentie 8, 15200 Lahti Finland Tel +358 3 883 020 | VAT-number F101494751 | teknoware.com | emexit@teknoware.com

| Product Code                        | Y8192WM155                |
|-------------------------------------|---------------------------|
| Feature                             | Escap, Lumi Test          |
| Mounting (standard)                 | ceiling, wall             |
| Mounting (optional)                 | recess, flag, pendel      |
| Customs Code                        | 94056080                  |
| GTIN Code                           | 6438045015880             |
| ETIM Product Class                  | EC001957                  |
| Length                              | 410 mm                    |
| Width                               | 290 mm                    |
| Height                              | 46 mm                     |
| Weight                              | 1,4 kg                    |
| Backup                              | 1h                        |
| Max Input Power VA                  | 4 VA                      |
| Nominal Supply Voltage              | 220-240 V, 50/60 Hz AC    |
| Protection Class                    | II                        |
| IP Class                            | IP44                      |
| Temperature Range Min - Max         | -25+35 °C                 |
| Glow Wire Test of Plastic Materials | 650 °C                    |
| Viewing Distance                    | 40 m                      |
| Light Source                        | LED                       |
| Body Material                       | plastic                   |
| Aperture for Recess Mounting        | 53 x 415 mm               |
| Colour                              | RAL9003                   |
| Electrical Installation             | 2/3 x 2,5 mm <sup>2</sup> |