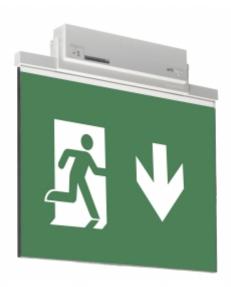

#### ESC 81 LED EMERGENCY EXIT LIGHT Y8192WA169

Self-contained ESCAP Emergency Exit Light with 1 h Super Capacitor and Wireless Central Monitoring, with 1-sided pictogram, arrow down, 60 m viewing distance (Invidually packed TWS8192WA)

ESC 81 is an innovative LED exit light equipped with a light plate. It combines cutting edge technology with modern luminaire design.

Evenly illuminated light plates, low power consumption and slender looking luminaires are the result of Teknoware's pioneering, expertise in electronics and product design. Luminaire can be used as 1 or 2 sided, recess and surface mounted.

ESC 81 is particularly easy and fast to install thanks to a separate mounting piece, into which also the power supply is connected.

| Product Code                        | Y8192WA169                      |
|-------------------------------------|---------------------------------|
| Feature                             | Aalto Control, Escap, Lumi Test |
| Mounting (standard)                 | ceiling, wall                   |
| Mounting (optional)                 | recess, flag, pendel            |
| Customs Code                        | 94056080                        |
| GTIN Code                           | 6438045016757                   |
| ETIM Product Class                  | EC001957                        |
| Length                              | 410 mm                          |
| Width                               | 390 mm                          |
| Height                              | 46 mm                           |
| Weight                              | 1,4 kg                          |
| Backup                              | 1h                              |
| Max Input Power VA                  | 4 VA                            |
| Nominal Supply Voltage              | 220-240 V, 50/60 Hz AC          |
| Protection Class                    | II                              |
| IP Class                            | IP44                            |
| Temperature Range Min - Max         | -25+35 °C                       |
| Glow Wire Test of Plastic Materials | 650 °C                          |
| Viewing Distance                    | 60 m                            |
| Light Source                        | LED                             |
| Body Material                       | plastic                         |
| Aperture for Recess Mounting        | 53 x 415 mm                     |
| Colour                              | RAL9003                         |
| Electrical Installation             | 2/3 x 2,5 mm <sup>2</sup>       |