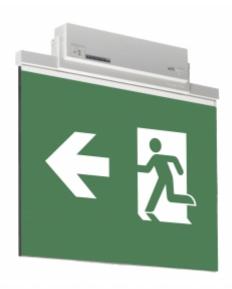

#### ESC 81 LED EMERGENCY EXIT LIGHT Y8192WA167

Self-contained ESCAP Emergency Exit Light with 1 h Super Capacitor and Wireless Central Monitoring, with 1-sided pictogram, arrow left, 60 m viewing distance (Invidually packed TWS8192WA)

ESC 81 is an innovative LED exit light equipped with a light plate. It combines cutting edge technology with modern luminaire design.

Evenly illuminated light plates, low power consumption and slender looking luminaires are the result of Teknoware's pioneering, expertise in electronics and product design. Luminaire can be used as 1 or 2 sided, recess and surface mounted.

ESC 81 is particularly easy and fast to install thanks to a separate mounting piece, into which also the power supply is connected.

| Product Code                        | Y8192WA167                      |
|-------------------------------------|---------------------------------|
| Feature                             | Aalto Control, Escap, Lumi Test |
| Mounting (standard)                 | ceiling, wall                   |
| Mounting (optional)                 | recess, flag, pendel            |
| Customs Code                        | 94056080                        |
| GTIN Code                           | 6438045016672                   |
| ETIM Product Class                  | EC001957                        |
| Length                              | 410 mm                          |
| Width                               | 390 mm                          |
| Height                              | 46 mm                           |
| Weight                              | 1,4 kg                          |
| Backup                              | 1h                              |
| Max Input Power VA                  | 4 VA                            |
| Nominal Supply Voltage              | 220-240 V, 50/60 Hz AC          |
| Protection Class                    | II                              |
| IP Class                            | IP44                            |
| Temperature Range Min - Max         | -25+35 °C                       |
| Glow Wire Test of Plastic Materials | 650 °C                          |
| Viewing Distance                    | 60 m                            |
| Light Source                        | LED                             |
| Body Material                       | plastic                         |
| Aperture for Recess Mounting        | 53 x 415 mm                     |
| Colour                              | RAL9003                         |
| Electrical Installation             | 2/3 x 2,5 mm <sup>2</sup>       |