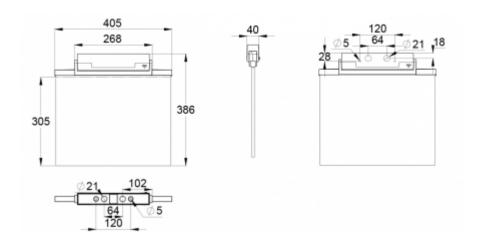

ESC 81 is particularly easy and fast to install thanks to a separate mounting piece, into which also the power supply is connected.

| Product Code                        | Y8192WA167                      |
|-------------------------------------|---------------------------------|
| Feature                             | Aalto Control, Escap, Lumi Test |
| Mounting (standard)                 | ceiling, wall                   |
| Mounting (optional)                 | recess, flag, pendel            |
| Customs Code                        | 94056080                        |
| GTIN Code                           | 6438045016672                   |
| ETIM Product Class                  | EC001957                        |
| Length                              | 410 mm                          |
| Width                               | 390 mm                          |
| Height                              | 46 mm                           |
| Weight                              | 1,4 kg                          |
| Backup                              | 1h                              |
| Max Input Power VA                  | 4 VA                            |
| Nominal Supply Voltage              | 220-240 V, 50/60 Hz AC          |
| Protection Class                    | II                              |
| IP Class                            | IP44                            |
| Temperature Range Min - Max         | -25+35 °C                       |
| Glow Wire Test of Plastic Materials | 650 °C                          |
| Viewing Distance                    | 60 m                            |
| Light Source                        | LED                             |
| Body Material                       | plastic                         |
| Aperture for Recess Mounting        | 53 x 415 mm                     |
| Colour                              | RAL9003                         |
| Electrical Installation             | 2/3 x 2,5 mm <sup>2</sup>       |