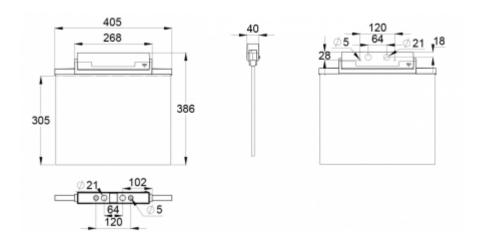

ESC 81 is particularly easy and fast to install thanks to a separate mounting piece, into which also the power supply is connected.

| Product Code                        | Y8192WA165                      |
|-------------------------------------|---------------------------------|
| Feature                             | Aalto Control, Escap, Lumi Test |
| Mounting (standard)                 | ceiling, wall                   |
| Mounting (optional)                 | recess, flag, pendel            |
| Customs Code                        | 94056080                        |
| GTIN Code                           | 6438045016436                   |
| ETIM Product Class                  | EC001957                        |
| Length                              | 410 mm                          |
| Width                               | 390 mm                          |
| Height                              | 46 mm                           |
| Weight                              | 1,4 kg                          |
| Backup                              | 1h                              |
| Max Input Power VA                  | 4 VA                            |
| Nominal Supply Voltage              | 220-240 V, 50/60 Hz AC          |
| Protection Class                    | 11                              |
| IP Class                            | IP44                            |
| Temperature Range Min - Max         | -25+35 °C                       |
| Glow Wire Test of Plastic Materials | 650 ℃                           |
| Viewing Distance                    | 60 m                            |
| Light Source                        | LED                             |
| Body Material                       | plastic                         |
| Aperture for Recess Mounting        | 53 x 415 mm                     |
| Colour                              | RAL9003                         |
| Electrical Installation             | $2/3 \times 2.5 \text{ mm}^2$   |