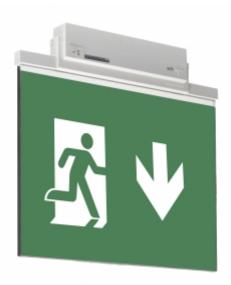

#### ESC 81 LED EMERGENCY EXIT LIGHT Y8192WA165

Self-contained ESCAP Emergency Exit Light with 1 h Super Capacitor and Wireless Central Monitoring, with 2-sided pictogram, arrow down, 60 m viewing distance (Invidually packed TWS8192WA)

ESC 81 is an innovative LED exit light equipped with a light plate. It combines cutting edge technology with modern luminaire design.

Evenly illuminated light plates, low power consumption and slender looking luminaires are the result of Teknoware's pioneering, expertise in electronics and product design. Luminaire can be used as 1 or 2 sided, recess and surface mounted.

ESC 81 is particularly easy and fast to install thanks to a separate mounting piece, into which also the power supply is connected.

| Product Code                        | Y8192WA165                      |
|-------------------------------------|---------------------------------|
| Feature                             | Aalto Control, Escap, Lumi Test |
| Mounting (standard)                 | ceiling, wall                   |
| Mounting (optional)                 | recess, flag, pendel            |
| Customs Code                        | 94056080                        |
| GTIN Code                           | 6438045016436                   |
| ETIM Product Class                  | EC001957                        |
| Length                              | 410 mm                          |
| Width                               | 390 mm                          |
| Height                              | 46 mm                           |
| Weight                              | 1,4 kg                          |
| Backup                              | 1h                              |
| Max Input Power VA                  | 4 VA                            |
| Nominal Supply Voltage              | 220-240 V, 50/60 Hz AC          |
| Protection Class                    | 11                              |
| IP Class                            | IP44                            |
| Temperature Range Min - Max         | -25+35 °C                       |
| Glow Wire Test of Plastic Materials | 650 ℃                           |
| Viewing Distance                    | 60 m                            |
| Light Source                        | LED                             |
| Body Material                       | plastic                         |
| Aperture for Recess Mounting        | 53 x 415 mm                     |
| Colour                              | RAL9003                         |
| Electrical Installation             | $2/3 \times 2.5 \text{ mm}^2$   |