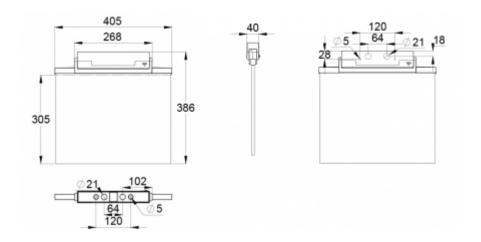

ESC 81 is particularly easy and fast to install thanks to a separate mounting piece, into which also the power supply is connected.

| Product Code                        | Y8192WA162                      |
|-------------------------------------|---------------------------------|
| Feature                             | Aalto Control, Escap, Lumi Test |
| Mounting (standard)                 | ceiling, wall                   |
| Mounting (optional)                 | recess, flag, pendel            |
| Customs Code                        | 94056080                        |
| GTIN Code                           | 6438045016832                   |
| ETIM Product Class                  | EC001957                        |
| Length                              | 410 mm                          |
| Width                               | 390 mm                          |
| Height                              | 46 mm                           |
| Weight                              | 1,4 kg                          |
| Backup                              | 1h                              |
| Max Input Power VA                  | 4 VA                            |
| Nominal Supply Voltage              | 220-240 V, 50/60 Hz AC          |
| Protection Class                    | II                              |
| IP Class                            | IP44                            |
| Temperature Range Min - Max         | -25+35 °C                       |
| Glow Wire Test of Plastic Materials | 650 °C                          |
| Viewing Distance                    | 60 m                            |
| Light Source                        | LED                             |
| Body Material                       | plastic                         |
| Aperture for Recess Mounting        | 53 x 415 mm                     |
| Colour                              | RAL9003                         |
| Electrical Installation             | 2/3 x 2,5 mm <sup>2</sup>       |