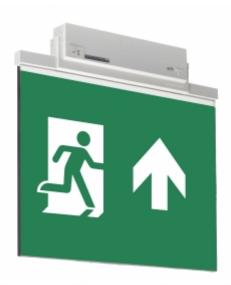

#### ESC 81 LED EMERGENCY EXIT LIGHT Y8192WA162

Self-contained ESCAP Emergency Exit Light with 1 h Super Capacitor and Wireless Central Monitoring, with 1-sided pictogram, arrow up, 60 m viewing distance (Invidually packed TWS8192WA)

ESC 81 is an innovative LED exit light equipped with a light plate. It combines cutting edge technology with modern luminaire design.

Evenly illuminated light plates, low power consumption and slender looking luminaires are the result of Teknoware's pioneering, expertise in electronics and product design. Luminaire can be used as 1 or 2 sided, recess and surface mounted.

ESC 81 is particularly easy and fast to install thanks to a separate mounting piece, into which also the power supply is connected.

| Product Code                        | Y8192WA162                      |
|-------------------------------------|---------------------------------|
| Feature                             | Aalto Control, Escap, Lumi Test |
| Mounting (standard)                 | ceiling, wall                   |
| Mounting (optional)                 | recess, flag, pendel            |
| Customs Code                        | 94056080                        |
| GTIN Code                           | 6438045016832                   |
| ETIM Product Class                  | EC001957                        |
| Length                              | 410 mm                          |
| Width                               | 390 mm                          |
| Height                              | 46 mm                           |
| Weight                              | 1,4 kg                          |
| Backup                              | 1h                              |
| Max Input Power VA                  | 4 VA                            |
| Nominal Supply Voltage              | 220-240 V, 50/60 Hz AC          |
| Protection Class                    | II                              |
| IP Class                            | IP44                            |
| Temperature Range Min - Max         | -25+35 °C                       |
| Glow Wire Test of Plastic Materials | 650 °C                          |
| Viewing Distance                    | 60 m                            |
| Light Source                        | LED                             |
| Body Material                       | plastic                         |
| Aperture for Recess Mounting        | 53 x 415 mm                     |
| Colour                              | RAL9003                         |
| Electrical Installation             | 2/3 x 2,5 mm <sup>2</sup>       |