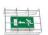

#### ESC 81 LED EMERGENCY EXIT LIGHT Y8192WA161

Self-contained ESCAP Emergency Exit Light with 1 h Super Capacitor and Wireless Central Monitoring, with 2-sided pictogram, arrow up, 60 m viewing distance (Invidually packed TWS8192WA)

ESC 81 is an innovative LED exit light equipped with a light plate. It combines cutting edge technology with modern luminaire design.

Evenly illuminated light plates, low power consumption and slender looking luminaires are the result of Teknoware's pioneering, expertise in electronics and product design. Luminaire can be used as 1 or 2 sided, recess and surface mounted.

ESC 81 is particularly easy and fast to install thanks to a separate mounting piece, into which also the power supply is connected.

| Product Code                        | Y8192WA161                      |
|-------------------------------------|---------------------------------|
| Feature                             | Aalto Control, Escap, Lumi Test |
| Mounting (standard)                 | ceiling, wall                   |
| Mounting (optional)                 | recess, flag, pendel            |
| Customs Code                        | 94056080                        |
| GTIN Code                           | 6438045016511                   |
| ETIM Product Class                  | EC001957                        |
| Length                              | 410 mm                          |
| Width                               | 390 mm                          |
| Height                              | 46 mm                           |
| Weight                              | 1,4 kg                          |
| Backup                              | 1h                              |
| Max Input Power VA                  | 4 VA                            |
| Nominal Supply Voltage              | 220-240 V, 50/60 Hz AC          |
| Protection Class                    | II                              |
| IP Class                            | IP44                            |
| Temperature Range Min - Max         | -25+35 °C                       |
| Glow Wire Test of Plastic Materials | 650 °C                          |
| Viewing Distance                    | 60 m                            |
| Light Source                        | LED                             |
| Body Material                       | plastic                         |
| Aperture for Recess Mounting        | 53 x 415 mm                     |
| Colour                              | RAL9003                         |
| Electrical Installation             | $2/3 \times 2.5 \text{ mm}^2$   |