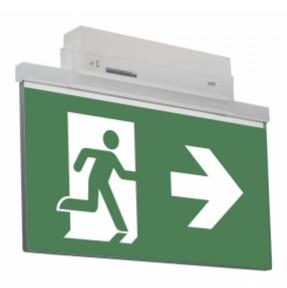

#### ESC 81 LED EMERGENCY EXIT LIGHT Y8192WA153

Self-contained ESCAP Emergency Exit Light with 1 h Super Capacitor and Wireless Central Monitoring, with 2-sided pictogram, arrow left/right, 40 m viewing distance (Invidually packed TWS8192WA)

ESC 81 is an innovative LED exit light equipped with a light plate. It combines cutting edge technology with modern luminaire design.

Evenly illuminated light plates, low power consumption and slender looking luminaires are the result of Teknoware's pioneering, expertise in electronics and product design. Luminaire can be used as 1 or 2 sided, recess and surface mounted.

ESC 81 is particularly easy and fast to install thanks to a separate mounting piece, into which also the power supply is connected.

| Product Code                        | Y8192WA153                      |
|-------------------------------------|---------------------------------|
| Feature                             | Aalto Control, Escap, Lumi Test |
| Mounting (standard)                 | ceiling, wall                   |
| Mounting (optional)                 | recess, flag, pendel            |
| Customs Code                        | 94056080                        |
| GTIN Code                           | 6438045015798                   |
| ETIM Product Class                  | EC001957                        |
| Length                              | 410 mm                          |
| Width                               | 290 mm                          |
| Height                              | 46 mm                           |
| Weight                              | 1,4 kg                          |
| Backup                              | 1h                              |
| Max Input Power VA                  | 4 VA                            |
| Nominal Supply Voltage              | 220-240 V, 50/60 Hz AC          |
| Protection Class                    | II                              |
| IP Class                            | IP44                            |
| Temperature Range Min - Max         | -25+35 °C                       |
| Glow Wire Test of Plastic Materials | 650 °C                          |
| Viewing Distance                    | 40 m                            |
| Light Source                        | LED                             |
| Body Material                       | plastic                         |
| Aperture for Recess Mounting        | 53 x 415 mm                     |
| Colour                              | RAL9003                         |
| Electrical Installation             | 2/3 x 2,5 mm <sup>2</sup>       |