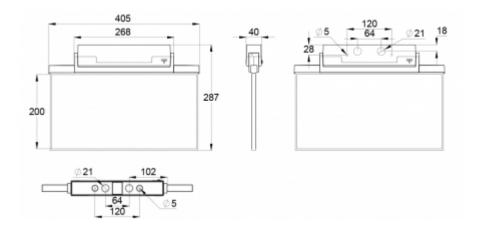

ESC 81 is particularly easy and fast to install thanks to a separate mounting piece, into which also the power supply is connected.

| Product Code                        | Y8192WA153                      |
|-------------------------------------|---------------------------------|
| Feature                             | Aalto Control, Escap, Lumi Test |
| Mounting (standard)                 | ceiling, wall                   |
| Mounting (optional)                 | recess, flag, pendel            |
| Customs Code                        | 94056080                        |
| GTIN Code                           | 6438045015798                   |
| ETIM Product Class                  | EC001957                        |
| Length                              | 410 mm                          |
| Width                               | 290 mm                          |
| Height                              | 46 mm                           |
| Weight                              | 1,4 kg                          |
| Backup                              | 1h                              |
| Max Input Power VA                  | 4 VA                            |
| Nominal Supply Voltage              | 220-240 V, 50/60 Hz AC          |
| Protection Class                    | II                              |
| IP Class                            | IP44                            |
| Temperature Range Min - Max         | -25+35 °C                       |
| Glow Wire Test of Plastic Materials | 650 °C                          |
| Viewing Distance                    | 40 m                            |
| Light Source                        | LED                             |
| Body Material                       | plastic                         |
| Aperture for Recess Mounting        | 53 x 415 mm                     |
| Colour                              | RAL9003                         |
| Electrical Installation             | 2/3 x 2,5 mm <sup>2</sup>       |