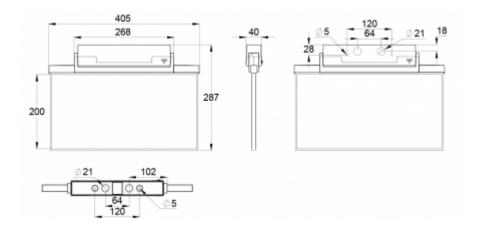

ESC 81 is particularly easy and fast to install thanks to a separate mounting piece, into which also the power supply is connected.

| Product Code                        | Y8192WA152                      |
|-------------------------------------|---------------------------------|
| Feature                             | Aalto Control, Escap, Lumi Test |
| Mounting (standard)                 | ceiling, wall                   |
| Mounting (optional)                 | recess, flag, pendel            |
| Customs Code                        | 94056080                        |
| GTIN Code                           | 6438045016276                   |
| ETIM Product Class                  | EC001957                        |
| Length                              | 410 mm                          |
| Width                               | 290 mm                          |
| Height                              | 46 mm                           |
| Weight                              | 1,4 kg                          |
| Backup                              | 1h                              |
| Max Input Power VA                  | 4 VA                            |
| Nominal Supply Voltage              | 220-240 V, 50/60 Hz AC          |
| Protection Class                    | II                              |
| IP Class                            | IP44                            |
| Temperature Range Min - Max         | -25+35 °C                       |
| Glow Wire Test of Plastic Materials | 650 °C                          |
| Viewing Distance                    | 40 m                            |
| Light Source                        | LED                             |
| Body Material                       | plastic                         |
| Aperture for Recess Mounting        | 53 x 415 mm                     |
| Colour                              | RAL9003                         |
| Electrical Installation             | 2/3 x 2,5 mm <sup>2</sup>       |