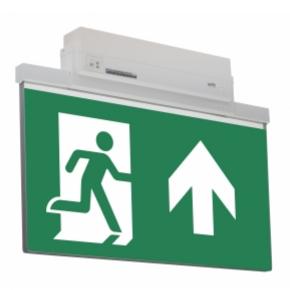

#### ESC 81 LED EMERGENCY EXIT LIGHT Y8192WA152

Self-contained ESCAP Emergency Exit Light with 1 h Super Capacitor and Wireless Central Monitoring, with 1-sided pictogram, arrow up, 40 m viewing distance (Invidually packed TWS8192WA)

ESC 81 is an innovative LED exit light equipped with a light plate. It combines cutting edge technology with modern luminaire design.

Evenly illuminated light plates, low power consumption and slender looking luminaires are the result of Teknoware's pioneering, expertise in electronics and product design. Luminaire can be used as 1 or 2 sided, recess and surface mounted.

ESC 81 is particularly easy and fast to install thanks to a separate mounting piece, into which also the power supply is connected.

| Product Code                        | Y8192WA152                      |
|-------------------------------------|---------------------------------|
| Feature                             | Aalto Control, Escap, Lumi Test |
| Mounting (standard)                 | ceiling, wall                   |
| Mounting (optional)                 | recess, flag, pendel            |
| Customs Code                        | 94056080                        |
| GTIN Code                           | 6438045016276                   |
| ETIM Product Class                  | EC001957                        |
| Length                              | 410 mm                          |
| Width                               | 290 mm                          |
| Height                              | 46 mm                           |
| Weight                              | 1,4 kg                          |
| Backup                              | 1h                              |
| Max Input Power VA                  | 4 VA                            |
| Nominal Supply Voltage              | 220-240 V, 50/60 Hz AC          |
| Protection Class                    | II                              |
| IP Class                            | IP44                            |
| Temperature Range Min - Max         | -25+35 °C                       |
| Glow Wire Test of Plastic Materials | 650 °C                          |
| Viewing Distance                    | 40 m                            |
| Light Source                        | LED                             |
| Body Material                       | plastic                         |
| Aperture for Recess Mounting        | 53 x 415 mm                     |
| Colour                              | RAL9003                         |
| Electrical Installation             | 2/3 x 2,5 mm <sup>2</sup>       |