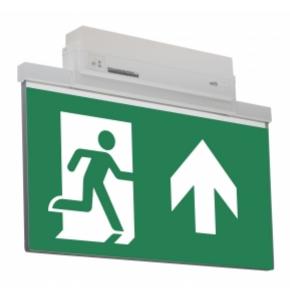

#### ESC 81 LED EMERGENCY EXIT LIGHT Y8192WA151

Self-contained ESCAP Emergency Exit Light with 1 h Super Capacitor and Wireless Central Monitoring, with 2-sided pictogram, arrow up, 40 m viewing distance (Invidually packed TWS8192WA)

ESC 81 is an innovative LED exit light equipped with a light plate. It combines cutting edge technology with modern luminaire design.

Evenly illuminated light plates, low power consumption and slender looking luminaires are the result of Teknoware's pioneering, expertise in electronics and product design. Luminaire can be used as 1 or 2 sided, recess and surface mounted.

ESC 81 is particularly easy and fast to install thanks to a separate mounting piece, into which also the power supply is connected.

| Product Code                        | Y8192WA151                      |
|-------------------------------------|---------------------------------|
| Feature                             | Aalto Control, Escap, Lumi Test |
| Mounting (standard)                 | ceiling, wall                   |
| Mounting (optional)                 | recess, flag, pendel            |
| Customs Code                        | 94056080                        |
| GTIN Code                           | 6438045015958                   |
| ETIM Product Class                  | EC001957                        |
| Length                              | 410 mm                          |
| Width                               | 290 mm                          |
| Height                              | 46 mm                           |
| Weight                              | 1,4 kg                          |
| Backup                              | 1h                              |
| Max Input Power VA                  | 4 VA                            |
| Nominal Supply Voltage              | 220-240 V, 50/60 Hz AC          |
| Protection Class                    | II                              |
| IP Class                            | IP44                            |
| Temperature Range Min - Max         | -25+35 °C                       |
| Glow Wire Test of Plastic Materials | 650 °C                          |
| Viewing Distance                    | 40 m                            |
| Light Source                        | LED                             |
| Body Material                       | plastic                         |
| Aperture for Recess Mounting        | 53 x 415 mm                     |
| Colour                              | RAL9003                         |
| Electrical Installation             | 2/3 x 2,5 mm <sup>2</sup>       |