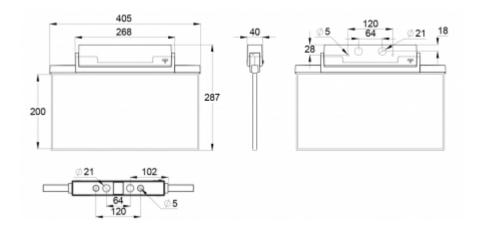

ESC 81 is particularly easy and fast to install thanks to a separate mounting piece, into which also the power supply is connected.

| Product Code                        | Y8192WA151                      |
|-------------------------------------|---------------------------------|
| Feature                             | Aalto Control, Escap, Lumi Test |
| Mounting (standard)                 | ceiling, wall                   |
| Mounting (optional)                 | recess, flag, pendel            |
| Customs Code                        | 94056080                        |
| GTIN Code                           | 6438045015958                   |
| ETIM Product Class                  | EC001957                        |
| Length                              | 410 mm                          |
| Width                               | 290 mm                          |
| Height                              | 46 mm                           |
| Weight                              | 1,4 kg                          |
| Backup                              | 1h                              |
| Max Input Power VA                  | 4 VA                            |
| Nominal Supply Voltage              | 220-240 V, 50/60 Hz AC          |
| Protection Class                    | II                              |
| IP Class                            | IP44                            |
| Temperature Range Min - Max         | -25+35 °C                       |
| Glow Wire Test of Plastic Materials | 650 °C                          |
| Viewing Distance                    | 40 m                            |
| Light Source                        | LED                             |
| Body Material                       | plastic                         |
| Aperture for Recess Mounting        | 53 x 415 mm                     |
| Colour                              | RAL9003                         |
| Electrical Installation             | 2/3 x 2,5 mm <sup>2</sup>       |