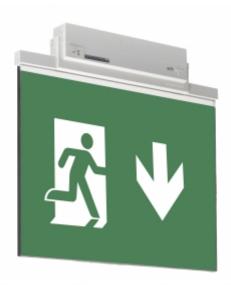

#### ESC 81 LED EMERGENCY EXIT LIGHT Y8153WM169

Self-contained LED Emergency Exit Light with 3 h Battery and Lumi Test Self-testing with 1-sided pictogram, arrow down, 60 m viewing distance (Invidually packed TWT8153WM)

ESC 81 is an innovative LED exit light equipped with a light plate. It combines cutting edge technology with modern luminaire design.

Evenly illuminated light plates, low power consumption and slender looking luminaires are the result of Teknoware's pioneering, expertise in electronics and product design. Luminaire can be used as 1 or 2 sided, recess and surface mounted.

ESC 81 is particularly easy and fast to install thanks to a separate mounting piece, into which also the power supply is connected.

| Product Code                        | Y8153WM169                |
|-------------------------------------|---------------------------|
| Feature                             | Lumi Test                 |
| Mounting (standard)                 | ceiling, wall             |
| Mounting (optional)                 | recess, flag, pendel      |
| Customs Code                        | 94056080                  |
| GTIN Code                           | 6438045016740             |
| ETIM Product Class                  | EC001957                  |
| Length                              | 410 mm                    |
| Width                               | 390 mm                    |
| Height                              | 46 mm                     |
| Weight                              | 2,1 kg                    |
| Backup                              | 3 h                       |
| Max Input Power VA                  | 4,5 VA                    |
| Nominal Supply Voltage              | 220-240 V, 50/60 Hz AC    |
| Protection Class                    | II .                      |
| IP Class                            | IP44                      |
| Temperature Range Min - Max         | -5+30 °C                  |
| Glow Wire Test of Plastic Materials | 650 °C                    |
| Viewing Distance                    | 60 m                      |
| Light Source                        | LED                       |
| Body Material                       | plastic                   |
| Aperture for Recess Mounting        | 53 x 415 mm               |
| Colour                              | RAL9003                   |
| Electrical Installation             | 2/3 x 2,5 mm <sup>2</sup> |