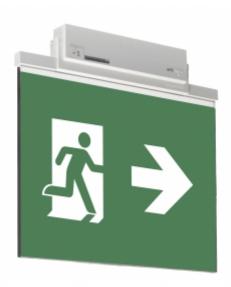

#### ESC 81 LED EMERGENCY EXIT LIGHT Y8153WM168

Self-contained LED Emergency Exit Light with 3 h Battery and Lumi Test Self-testing with 1-sided pictogram, arrow right, 60 m viewing distance (Invidually packed TWT8153WM)

ESC 81 is an innovative LED exit light equipped with a light plate. It combines cutting edge technology with modern luminaire design.

Evenly illuminated light plates, low power consumption and slender looking luminaires are the result of Teknoware's pioneering, expertise in electronics and product design. Luminaire can be used as 1 or 2 sided, recess and surface mounted.

ESC 81 is particularly easy and fast to install thanks to a separate mounting piece, into which also the power supply is connected.

| Product Code                        | Y8153WM168                |
|-------------------------------------|---------------------------|
| Feature                             | Lumi Test                 |
| Mounting (standard)                 | ceiling, wall             |
| Mounting (optional)                 | recess, flag, pendel      |
| Customs Code                        | 94056080                  |
| GTIN Code                           | 6438045016580             |
| ETIM Product Class                  | EC001957                  |
| Length                              | 410 mm                    |
| Width                               | 390 mm                    |
| Height                              | 46 mm                     |
| Weight                              | 2,1 kg                    |
| Backup                              | 3 h                       |
| Max Input Power VA                  | 4,5 VA                    |
| Nominal Supply Voltage              | 220-240 V, 50/60 Hz AC    |
| Protection Class                    |                           |
| IP Class                            | IP44                      |
| Temperature Range Min - Max         | -5+30 °C                  |
| Glow Wire Test of Plastic Materials | 650 °C                    |
| Viewing Distance                    | 60 m                      |
| Light Source                        | LED                       |
| Body Material                       | plastic                   |
| Aperture for Recess Mounting        | 53 x 415 mm               |
| Colour                              | RAL9003                   |
| Electrical Installation             | 2/3 x 2,5 mm <sup>2</sup> |