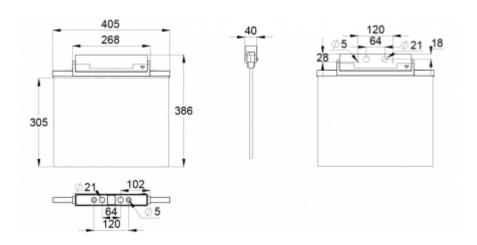

ESC 81 is particularly easy and fast to install thanks to a separate mounting piece, into which also the power supply is connected.

| Product Code                        | Y8153WM168                |
|-------------------------------------|---------------------------|
| Feature                             | Lumi Test                 |
| Mounting (standard)                 | ceiling, wall             |
| Mounting (optional)                 | recess, flag, pendel      |
| Customs Code                        | 94056080                  |
| GTIN Code                           | 6438045016580             |
| ETIM Product Class                  | EC001957                  |
| Length                              | 410 mm                    |
| Width                               | 390 mm                    |
| Height                              | 46 mm                     |
| Weight                              | 2,1 kg                    |
| Backup                              | 3 h                       |
| Max Input Power VA                  | 4,5 VA                    |
| Nominal Supply Voltage              | 220-240 V, 50/60 Hz AC    |
| Protection Class                    |                           |
| IP Class                            | IP44                      |
| Temperature Range Min - Max         | -5+30 °C                  |
| Glow Wire Test of Plastic Materials | 650 °C                    |
| Viewing Distance                    | 60 m                      |
| Light Source                        | LED                       |
| Body Material                       | plastic                   |
| Aperture for Recess Mounting        | 53 x 415 mm               |
| Colour                              | RAL9003                   |
| Electrical Installation             | 2/3 x 2,5 mm <sup>2</sup> |