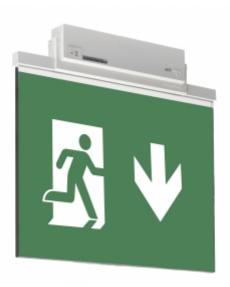

#### ESC 81 LED EMERGENCY EXIT LIGHT Y8153WM165

Self-contained LED Emergency Exit Light with 3 h Battery and Lumi Test Self-testing with 2-sided pictogram, arrow down, 60 m viewing distance (Invidually packed TWT8153WM)

ESC 81 is an innovative LED exit light equipped with a light plate. It combines cutting edge technology with modern luminaire design.

Evenly illuminated light plates, low power consumption and slender looking luminaires are the result of Teknoware's pioneering, expertise in electronics and product design. Luminaire can be used as 1 or 2 sided, recess and surface mounted.

ESC 81 is particularly easy and fast to install thanks to a separate mounting piece, into which also the power supply is connected.

| Product Code                        | Y8153WM165                |
|-------------------------------------|---------------------------|
| Feature                             | Lumi Test                 |
| Mounting (standard)                 | ceiling, wall             |
| Mounting (optional)                 | recess, flag, pendel      |
| Customs Code                        | 94056080                  |
| GTIN Code                           | 6438045016429             |
| ETIM Product Class                  | EC001957                  |
| Length                              | 410 mm                    |
| Width                               | 390 mm                    |
| Height                              | 46 mm                     |
| Weight                              | 2,1 kg                    |
| Backup                              | 3 h                       |
| Max Input Power VA                  | 4,5 VA                    |
| Nominal Supply Voltage              | 220-240 V, 50/60 Hz AC    |
| Protection Class                    | II                        |
| IP Class                            | IP44                      |
| Temperature Range Min - Max         | -5+30 °C                  |
| Glow Wire Test of Plastic Materials | 650 °C                    |
| Viewing Distance                    | 60 m                      |
| Light Source                        | LED                       |
| Body Material                       | plastic                   |
| Aperture for Recess Mounting        | 53 x 415 mm               |
| Colour                              | RAL9003                   |
| Electrical Installation             | 2/3 x 2,5 mm <sup>2</sup> |