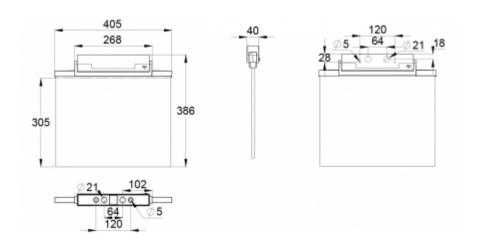

ESC 81 is particularly easy and fast to install thanks to a separate mounting piece, into which also the power supply is connected.

| Product Code                        | Y8153WM165                |
|-------------------------------------|---------------------------|
| Feature                             | Lumi Test                 |
| Mounting (standard)                 | ceiling, wall             |
| Mounting (optional)                 | recess, flag, pendel      |
| Customs Code                        | 94056080                  |
| GTIN Code                           | 6438045016429             |
| ETIM Product Class                  | EC001957                  |
| Length                              | 410 mm                    |
| Width                               | 390 mm                    |
| Height                              | 46 mm                     |
| Weight                              | 2,1 kg                    |
| Backup                              | 3 h                       |
| Max Input Power VA                  | 4,5 VA                    |
| Nominal Supply Voltage              | 220-240 V, 50/60 Hz AC    |
| Protection Class                    | II                        |
| IP Class                            | IP44                      |
| Temperature Range Min - Max         | -5+30 °C                  |
| Glow Wire Test of Plastic Materials | 650 °C                    |
| Viewing Distance                    | 60 m                      |
| Light Source                        | LED                       |
| Body Material                       | plastic                   |
| Aperture for Recess Mounting        | 53 x 415 mm               |
| Colour                              | RAL9003                   |
| Electrical Installation             | 2/3 x 2,5 mm <sup>2</sup> |