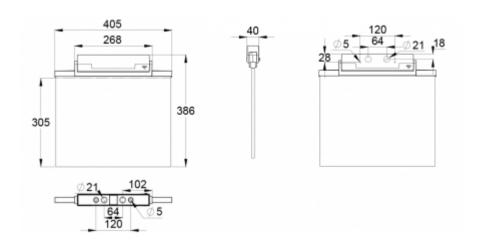

ESC 81 is particularly easy and fast to install thanks to a separate mounting piece, into which also the power supply is connected.

| Product Code                        | Y8153WM163                            |  |
|-------------------------------------|---------------------------------------|--|
| Feature                             | Lumi Test                             |  |
| Mounting (standard)                 | ceiling, wall                         |  |
| Mounting (optional)                 | recess, flag, pendel                  |  |
| Customs Code                        | 94056080                              |  |
| GTIN Code                           | 6438045016344                         |  |
| ETIM Product Class                  | EC001957                              |  |
| Length                              | 410 mm                                |  |
| Width                               | 390 mm                                |  |
| Height                              | 46 mm                                 |  |
| Weight                              | 2,1 kg                                |  |
| Backup                              | 3 h                                   |  |
| Max Input Power VA                  | 4,5 VA                                |  |
| Nominal Supply Voltage              | Supply Voltage 220-240 V, 50/60 Hz AC |  |
| Protection Class                    |                                       |  |
| IP Class                            | IP44                                  |  |
| Temperature Range Min - Max         | -5+30 °C                              |  |
| Glow Wire Test of Plastic Materials | 650 °C                                |  |
| Viewing Distance                    | 60 m                                  |  |
| Light Source                        | LED                                   |  |
| Body Material                       | plastic                               |  |
| Aperture for Recess Mounting        | 53 x 415 mm                           |  |
| Colour                              | RAL9003                               |  |
| Electrical Installation             | 2/3 x 2,5 mm <sup>2</sup>             |  |