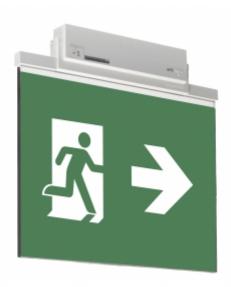

#### ESC 81 LED EMERGENCY EXIT LIGHT Y8153WM163

Self-contained LED Emergency Exit Light with 3 h Battery and Lumi Test Self-testing with 2-sided pictogram, arrow left/right, 60 m viewing distance (Invidually packed TWT8153WM)

ESC 81 is an innovative LED exit light equipped with a light plate. It combines cutting edge technology with modern luminaire design.

Evenly illuminated light plates, low power consumption and slender looking luminaires are the result of Teknoware's pioneering, expertise in electronics and product design. Luminaire can be used as 1 or 2 sided, recess and surface mounted.

ESC 81 is particularly easy and fast to install thanks to a separate mounting piece, into which also the power supply is connected.

| Product Code                        | Y8153WM163                            |  |
|-------------------------------------|---------------------------------------|--|
| Feature                             | Lumi Test                             |  |
| Mounting (standard)                 | ceiling, wall                         |  |
| Mounting (optional)                 | recess, flag, pendel                  |  |
| Customs Code                        | 94056080                              |  |
| GTIN Code                           | 6438045016344                         |  |
| ETIM Product Class                  | EC001957                              |  |
| Length                              | 410 mm                                |  |
| Width                               | 390 mm                                |  |
| Height                              | 46 mm                                 |  |
| Weight                              | 2,1 kg                                |  |
| Backup                              | 3 h                                   |  |
| Max Input Power VA                  | 4,5 VA                                |  |
| Nominal Supply Voltage              | Supply Voltage 220-240 V, 50/60 Hz AC |  |
| Protection Class                    |                                       |  |
| IP Class                            | IP44                                  |  |
| Temperature Range Min - Max         | -5+30 °C                              |  |
| Glow Wire Test of Plastic Materials | 650 °C                                |  |
| Viewing Distance                    | 60 m                                  |  |
| Light Source                        | LED                                   |  |
| Body Material                       | plastic                               |  |
| Aperture for Recess Mounting        | 53 x 415 mm                           |  |
| Colour                              | RAL9003                               |  |
| Electrical Installation             | 2/3 x 2,5 mm <sup>2</sup>             |  |