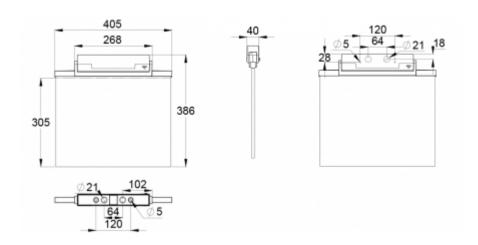

ESC 81 is particularly easy and fast to install thanks to a separate mounting piece, into which also the power supply is connected.

| Product Code                        | Y8153WM162                |
|-------------------------------------|---------------------------|
| Feature                             | Lumi Test                 |
| Mounting (standard)                 | ceiling, wall             |
| Mounting (optional)                 | recess, flag, pendel      |
| Customs Code                        | 94056080                  |
| GTIN Code                           | 6438045016825             |
| ETIM Product Class                  | EC001957                  |
| Length                              | 410 mm                    |
| Width                               | 390 mm                    |
| Height                              | 46 mm                     |
| Weight                              | 2.1 kg                    |
| Backup                              | 3 h                       |
| Max Input Power VA                  | 4,5 VA                    |
| Nominal Supply Voltage              | 220-240 V, 50/60 Hz AC    |
| Protection Class                    | II                        |
| IP Class                            | IP44                      |
| Temperature Range Min - Max         | -5+30 °C                  |
| Glow Wire Test of Plastic Materials | 650 °C                    |
| Viewing Distance                    | 60 m                      |
| Light Source                        | LED                       |
| Body Material                       | plastic                   |
| Aperture for Recess Mounting        | 53 x 415 mm               |
| Colour                              | RAL9003                   |
| Electrical Installation             | 2/3 x 2,5 mm <sup>2</sup> |