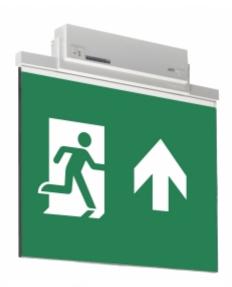

#### ESC 81 LED EMERGENCY EXIT LIGHT Y8153WM162

Self-contained LED Emergency Exit Light with 3 h Battery and Lumi Test Self-testing with 1-sided pictogram, arrow up, 60 m viewing distance (Invidually packed TWT8153WM)

ESC 81 is an innovative LED exit light equipped with a light plate. It combines cutting edge technology with modern luminaire design.

Evenly illuminated light plates, low power consumption and slender looking luminaires are the result of Teknoware's pioneering, expertise in electronics and product design. Luminaire can be used as 1 or 2 sided, recess and surface mounted.

ESC 81 is particularly easy and fast to install thanks to a separate mounting piece, into which also the power supply is connected.

| Product Code                        | Y8153WM162                |
|-------------------------------------|---------------------------|
| Feature                             | Lumi Test                 |
| Mounting (standard)                 | ceiling, wall             |
| Mounting (optional)                 | recess, flag, pendel      |
| Customs Code                        | 94056080                  |
| GTIN Code                           | 6438045016825             |
| ETIM Product Class                  | EC001957                  |
| Length                              | 410 mm                    |
| Width                               | 390 mm                    |
| Height                              | 46 mm                     |
| Weight                              | 2.1 kg                    |
| Backup                              | 3 h                       |
| Max Input Power VA                  | 4,5 VA                    |
| Nominal Supply Voltage              | 220-240 V, 50/60 Hz AC    |
| Protection Class                    | II                        |
| IP Class                            | IP44                      |
| Temperature Range Min - Max         | -5+30 °C                  |
| Glow Wire Test of Plastic Materials | 650 °C                    |
| Viewing Distance                    | 60 m                      |
| Light Source                        | LED                       |
| Body Material                       | plastic                   |
| Aperture for Recess Mounting        | 53 x 415 mm               |
| Colour                              | RAL9003                   |
| Electrical Installation             | 2/3 x 2,5 mm <sup>2</sup> |