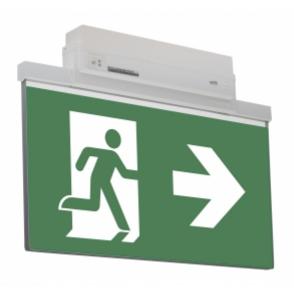

#### ESC 81 LED EMERGENCY EXIT LIGHT Y8153WM158

Self-contained LED Emergency Exit Light with 3 h Battery and Lumi Test Self-testing with 1-sided pictogram, arrow right, 40 m viewing distance (Invidually packed TWT8153WM)

ESC 81 is an innovative LED exit light equipped with a light plate. It combines cutting edge technology with modern luminaire design.

Evenly illuminated light plates, low power consumption and slender looking luminaires are the result of Teknoware's pioneering, expertise in electronics and product design. Luminaire can be used as 1 or 2 sided, recess and surface mounted.

ESC 81 is particularly easy and fast to install thanks to a separate mounting piece, into which also the power supply is connected.

| Product Code                        | Y8153WM158                |
|-------------------------------------|---------------------------|
| Feature                             | Lumi Test                 |
| Mounting (standard)                 | ceiling, wall             |
| Mounting (optional)                 | recess, flag, pendel      |
| Customs Code                        | 94056080                  |
| GTIN Code                           | 6438045016023             |
| ETIM Product Class                  | EC001957                  |
| Length                              | 410 mm                    |
| Width                               | 290 mm                    |
| Height                              | 46 mm                     |
| Weight                              | 2,1 kg                    |
| Backup                              | 3 h                       |
| Max Input Power VA                  | 4,5 VA                    |
| Nominal Supply Voltage              | 220-240 V, 50/60 Hz AC    |
| Protection Class                    |                           |
| IP Class                            | IP44                      |
| Temperature Range Min - Max         | -5+30 °C                  |
| Glow Wire Test of Plastic Materials | 650 °C                    |
| Viewing Distance                    | 40 m                      |
| Light Source                        | LED                       |
| Body Material                       | plastic                   |
| Aperture for Recess Mounting        | 53 x 415 mm               |
| Colour                              | RAL9003                   |
| Electrical Installation             | 2/3 x 2,5 mm <sup>2</sup> |