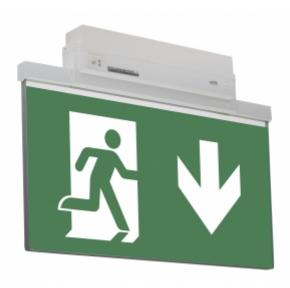

#### ESC 81 LED EMERGENCY EXIT LIGHT Y8153WM155

Self-contained LED Emergency Exit Light with 3 h Battery and Lumi Test Self-testing with 2-sided pictogram, arrow down, 40 m viewing distance (Invidually packed TWT8153WM)

ESC 81 is an innovative LED exit light equipped with a light plate. It combines cutting edge technology with modern luminaire design.

Evenly illuminated light plates, low power consumption and slender looking luminaires are the result of Teknoware's pioneering, expertise in electronics and product design. Luminaire can be used as 1 or 2 sided, recess and surface mounted.

ESC 81 is particularly easy and fast to install thanks to a separate mounting piece, into which also the power supply is connected.

| Product Code                        | Y8153WM155                |
|-------------------------------------|---------------------------|
| Feature                             | Lumi Test                 |
| Mounting (standard)                 | ceiling, wall             |
| Mounting (optional)                 | recess, flag, pendel      |
| Customs Code                        | 94056080                  |
| GTIN Code                           | 6438045015866             |
| ETIM Product Class                  | EC001957                  |
| Length                              | 410 mm                    |
| Width                               | 290 mm                    |
| Height                              | 46 mm                     |
| Weight                              | 2,1 kg                    |
| Backup                              | 3 h                       |
| Max Input Power VA                  | 4,5 VA                    |
| Nominal Supply Voltage              | 220-240 V, 50/60 Hz AC    |
| Protection Class                    | II                        |
| IP Class                            | IP44                      |
| Temperature Range Min - Max         | -5+30 °C                  |
| Glow Wire Test of Plastic Materials | 650 °C                    |
| Viewing Distance                    | 40 m                      |
| Light Source                        | LED                       |
| Body Material                       | plastic                   |
| Aperture for Recess Mounting        | 53 x 415 mm               |
| Colour                              | RAL9003                   |
| Electrical Installation             | 2/3 x 2,5 mm <sup>2</sup> |