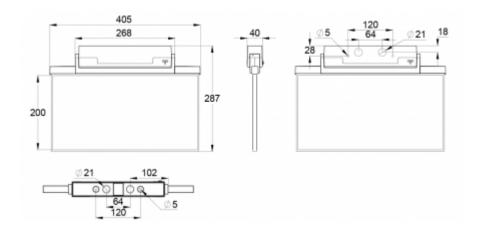

ESC 81 is particularly easy and fast to install thanks to a separate mounting piece, into which also the power supply is connected.

| Product Code                        | Y8153WM153                |
|-------------------------------------|---------------------------|
| Feature                             | Lumi Test                 |
| Mounting (standard)                 | ceiling, wall             |
| Mounting (optional)                 | recess, flag, pendel      |
| Customs Code                        | 94056080                  |
| GTIN Code                           | 6438045015781             |
| ETIM Product Class                  | EC001957                  |
| Length                              | 410 mm                    |
| Width                               | 290 mm                    |
| Height                              | 46 mm                     |
| Weight                              | 2,1 kg                    |
| Backup                              | 3 h                       |
| Max Input Power VA                  | 4,5 VA                    |
| Nominal Supply Voltage              | 220-240 V, 50/60 Hz AC    |
| Protection Class                    | II                        |
| IP Class                            | IP44                      |
| Temperature Range Min - Max         | -5+30 °C                  |
| Glow Wire Test of Plastic Materials | 650 °C                    |
| Viewing Distance                    | 40 m                      |
| Light Source                        | LED                       |
| Body Material                       | plastic                   |
| Aperture for Recess Mounting        | 53 x 415 mm               |
| Colour                              | RAL9003                   |
| Electrical Installation             | 2/3 x 2,5 mm <sup>2</sup> |