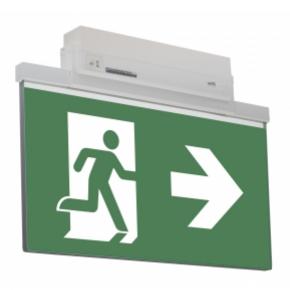

#### ESC 81 LED EMERGENCY EXIT LIGHT Y8153WM153

Self-contained LED Emergency Exit Light with 3 h Battery and Lumi Test Self-testing with 2-sided pictogram, arrow left/right, 40 m viewing distance (Invidually packed TWT8153WM)

ESC 81 is an innovative LED exit light equipped with a light plate. It combines cutting edge technology with modern luminaire design.

Evenly illuminated light plates, low power consumption and slender looking luminaires are the result of Teknoware's pioneering, expertise in electronics and product design. Luminaire can be used as 1 or 2 sided, recess and surface mounted.

ESC 81 is particularly easy and fast to install thanks to a separate mounting piece, into which also the power supply is connected.

| Product Code                        | Y8153WM153                |
|-------------------------------------|---------------------------|
| Feature                             | Lumi Test                 |
| Mounting (standard)                 | ceiling, wall             |
| Mounting (optional)                 | recess, flag, pendel      |
| Customs Code                        | 94056080                  |
| GTIN Code                           | 6438045015781             |
| ETIM Product Class                  | EC001957                  |
| Length                              | 410 mm                    |
| Width                               | 290 mm                    |
| Height                              | 46 mm                     |
| Weight                              | 2,1 kg                    |
| Backup                              | 3 h                       |
| Max Input Power VA                  | 4,5 VA                    |
| Nominal Supply Voltage              | 220-240 V, 50/60 Hz AC    |
| Protection Class                    | II                        |
| IP Class                            | IP44                      |
| Temperature Range Min - Max         | -5+30 °C                  |
| Glow Wire Test of Plastic Materials | 650 °C                    |
| Viewing Distance                    | 40 m                      |
| Light Source                        | LED                       |
| Body Material                       | plastic                   |
| Aperture for Recess Mounting        | 53 x 415 mm               |
| Colour                              | RAL9003                   |
| Electrical Installation             | 2/3 x 2,5 mm <sup>2</sup> |