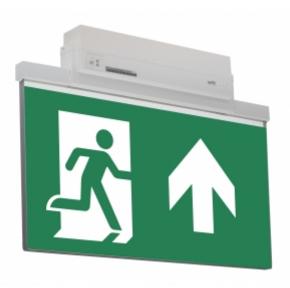

#### ESC 81 LED EMERGENCY EXIT LIGHT Y8153WM152

Self-contained LED Emergency Exit Light with 3 h Battery and Lumi Test Self-testing with 1-sided pictogram, arrow up, 40 m viewing distance (Invidually packed TWT8153WM)

ESC 81 is an innovative LED exit light equipped with a light plate. It combines cutting edge technology with modern luminaire design.

Evenly illuminated light plates, low power consumption and slender looking luminaires are the result of Teknoware's pioneering, expertise in electronics and product design. Luminaire can be used as 1 or 2 sided, recess and surface mounted.

ESC 81 is particularly easy and fast to install thanks to a separate mounting piece, into which also the power supply is connected.

| Product Code                        | Y8153WM152                |  |
|-------------------------------------|---------------------------|--|
| Feature                             | Lumi Test                 |  |
| Mounting (standard)                 | ceiling, wall             |  |
| Mounting (optional)                 | recess, flag, pendel      |  |
| Customs Code                        | 94056080                  |  |
| GTIN Code                           | 6438045016269             |  |
| ETIM Product Class                  | EC001957                  |  |
| Length                              | 410 mm                    |  |
| Width                               | 290 mm                    |  |
| Height                              | 46 mm                     |  |
| Weight                              | 2.1 kg                    |  |
| Backup                              | 3 h                       |  |
| Max Input Power VA                  | 4,5 VA                    |  |
| Nominal Supply Voltage              | 220-240 V, 50/60 Hz AC    |  |
| Protection Class                    |                           |  |
| IP Class                            | IP44                      |  |
| Temperature Range Min - Max         | -5+30 °C                  |  |
| Glow Wire Test of Plastic Materials | 650 °C                    |  |
| Viewing Distance                    | 40 m                      |  |
| Light Source                        | LED                       |  |
| Body Material                       | plastic                   |  |
| Aperture for Recess Mounting        | 53 x 415 mm               |  |
| Colour                              | RAL9003                   |  |
| Electrical Installation             | 2/3 x 2,5 mm <sup>2</sup> |  |