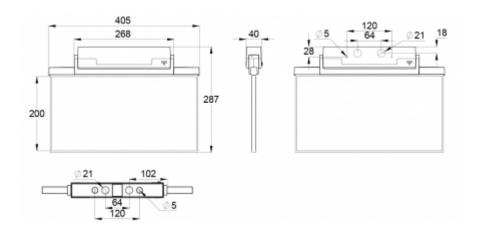

ESC 81 is particularly easy and fast to install thanks to a separate mounting piece, into which also the power supply is connected.

| Product Code                        | Y8153WM152                |  |
|-------------------------------------|---------------------------|--|
| Feature                             | Lumi Test                 |  |
| Mounting (standard)                 | ceiling, wall             |  |
| Mounting (optional)                 | recess, flag, pendel      |  |
| Customs Code                        | 94056080                  |  |
| GTIN Code                           | 6438045016269             |  |
| ETIM Product Class                  | EC001957                  |  |
| Length                              | 410 mm                    |  |
| Width                               | 290 mm                    |  |
| Height                              | 46 mm                     |  |
| Weight                              | 2.1 kg                    |  |
| Backup                              | 3 h                       |  |
| Max Input Power VA                  | 4,5 VA                    |  |
| Nominal Supply Voltage              | 220-240 V, 50/60 Hz AC    |  |
| Protection Class                    |                           |  |
| IP Class                            | IP44                      |  |
| Temperature Range Min - Max         | -5+30 °C                  |  |
| Glow Wire Test of Plastic Materials | 650 °C                    |  |
| Viewing Distance                    | 40 m                      |  |
| Light Source                        | LED                       |  |
| Body Material                       | plastic                   |  |
| Aperture for Recess Mounting        | 53 x 415 mm               |  |
| Colour                              | RAL9003                   |  |
| Electrical Installation             | 2/3 x 2,5 mm <sup>2</sup> |  |