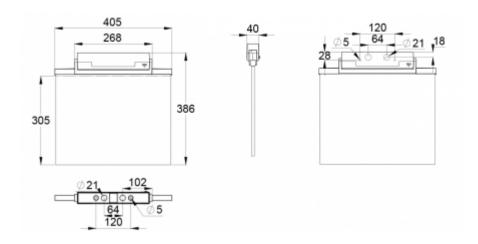

ESC 81 is particularly easy and fast to install thanks to a separate mounting piece, into which also the power supply is connected.

| Product Code                        | Y8153WA169                |
|-------------------------------------|---------------------------|
| Feature                             | Aalto Control, Lumi Test  |
| Mounting (standard)                 | ceiling, wall             |
| Mounting (optional)                 | recess, flag, pendel      |
| Customs Code                        | 94056080                  |
| GTIN Code                           | 6438045016733             |
| ETIM Product Class                  | EC001957                  |
| Length                              | 410 mm                    |
| Width                               | 390 mm                    |
| Height                              | 46 mm                     |
| Weight                              | 2,1 kg                    |
| Backup                              | 3 h                       |
| Max Input Power VA                  | 4,5 VA                    |
| Nominal Supply Voltage              | 220-240 V, 50/60 Hz AC    |
| Protection Class                    | II                        |
| IP Class                            | IP44                      |
| Temperature Range Min - Max         | -5+30 °C                  |
| Glow Wire Test of Plastic Materials | 650 °C                    |
| Viewing Distance                    | 60 m                      |
| Light Source                        | LED                       |
| Body Material                       | plastic                   |
| Aperture for Recess Mounting        | 53 x 415 mm               |
| Colour                              | RAL9003                   |
| Electrical Installation             | 2/3 x 2,5 mm <sup>2</sup> |