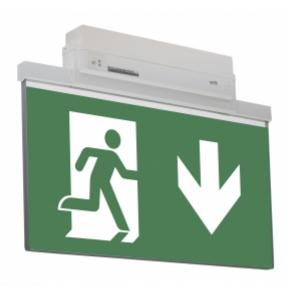

#### ESC 81 LED EMERGENCY EXIT LIGHT Y8153WA169

Self-contained LED Emergency Exit Light with 3 h Battery and Wireless Central Monitoring, with 1-sided pictogram, arrow down, 60 m viewing distance (Invidually packed TWT8153WA)

ESC 81 is an innovative LED exit light equipped with a light plate. It combines cutting edge technology with modern luminaire design.

Evenly illuminated light plates, low power consumption and slender looking luminaires are the result of Teknoware's pioneering, expertise in electronics and product design. Luminaire can be used as 1 or 2 sided, recess and surface mounted.

ESC 81 is particularly easy and fast to install thanks to a separate mounting piece, into which also the power supply is connected.

| Product Code                        | Y8153WA169                |
|-------------------------------------|---------------------------|
| Feature                             | Aalto Control, Lumi Test  |
| Mounting (standard)                 | ceiling, wall             |
| Mounting (optional)                 | recess, flag, pendel      |
| Customs Code                        | 94056080                  |
| GTIN Code                           | 6438045016733             |
| ETIM Product Class                  | EC001957                  |
| Length                              | 410 mm                    |
| Width                               | 390 mm                    |
| Height                              | 46 mm                     |
| Weight                              | 2,1 kg                    |
| Backup                              | 3 h                       |
| Max Input Power VA                  | 4,5 VA                    |
| Nominal Supply Voltage              | 220-240 V, 50/60 Hz AC    |
| Protection Class                    | II                        |
| IP Class                            | IP44                      |
| Temperature Range Min - Max         | -5+30 °C                  |
| Glow Wire Test of Plastic Materials | 650 °C                    |
| Viewing Distance                    | 60 m                      |
| Light Source                        | LED                       |
| Body Material                       | plastic                   |
| Aperture for Recess Mounting        | 53 x 415 mm               |
| Colour                              | RAL9003                   |
| Electrical Installation             | 2/3 x 2,5 mm <sup>2</sup> |