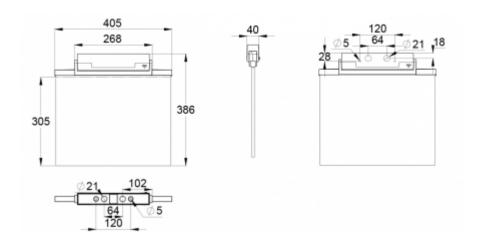

ESC 81 is particularly easy and fast to install thanks to a separate mounting piece, into which also the power supply is connected.

| Product Code                        | Y8153WA167                |
|-------------------------------------|---------------------------|
| Feature                             | Aalto Control, Lumi Test  |
| Mounting (standard)                 | ceiling, wall             |
| Mounting (optional)                 | recess, flag, pendel      |
| Customs Code                        | 94056080                  |
| GTIN Code                           | 6438045016658             |
| ETIM Product Class                  | EC001957                  |
| Length                              | 410 mm                    |
| Width                               | 390 mm                    |
| Height                              | 46 mm                     |
| Weight                              | 2,1 kg                    |
| Backup                              | 3 h                       |
| Max Input Power VA                  | 4,5 VA                    |
| Nominal Supply Voltage              | 220-240 V, 50/60 Hz AC    |
| Protection Class                    | II                        |
| IP Class                            | IP44                      |
| Temperature Range Min - Max         | -5+30 °C                  |
| Glow Wire Test of Plastic Materials | 650 °C                    |
| Viewing Distance                    | 60 m                      |
| Light Source                        | LED                       |
| Body Material                       | plastic                   |
| Aperture for Recess Mounting        | 53 x 415 mm               |
| Colour                              | RAL9003                   |
| Electrical Installation             | 2/3 x 2,5 mm <sup>2</sup> |