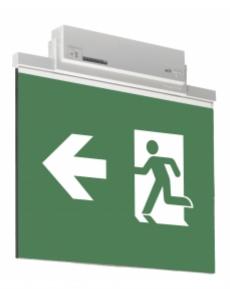

#### ESC 81 LED EMERGENCY EXIT LIGHT Y8153WA167

Self-contained LED Emergency Exit Light with 3 h Battery and Wireless Central Monitoring, with 1-sided pictogram, arrow left, 60 m viewing distance (Invidually packed TWT8153WA)

ESC 81 is an innovative LED exit light equipped with a light plate. It combines cutting edge technology with modern luminaire design.

Evenly illuminated light plates, low power consumption and slender looking luminaires are the result of Teknoware's pioneering, expertise in electronics and product design. Luminaire can be used as 1 or 2 sided, recess and surface mounted.

ESC 81 is particularly easy and fast to install thanks to a separate mounting piece, into which also the power supply is connected.

| Product Code                        | Y8153WA167                |
|-------------------------------------|---------------------------|
| Feature                             | Aalto Control, Lumi Test  |
| Mounting (standard)                 | ceiling, wall             |
| Mounting (optional)                 | recess, flag, pendel      |
| Customs Code                        | 94056080                  |
| GTIN Code                           | 6438045016658             |
| ETIM Product Class                  | EC001957                  |
| Length                              | 410 mm                    |
| Width                               | 390 mm                    |
| Height                              | 46 mm                     |
| Weight                              | 2,1 kg                    |
| Backup                              | 3 h                       |
| Max Input Power VA                  | 4,5 VA                    |
| Nominal Supply Voltage              | 220-240 V, 50/60 Hz AC    |
| Protection Class                    | II                        |
| IP Class                            | IP44                      |
| Temperature Range Min - Max         | -5+30 °C                  |
| Glow Wire Test of Plastic Materials | 650 °C                    |
| Viewing Distance                    | 60 m                      |
| Light Source                        | LED                       |
| Body Material                       | plastic                   |
| Aperture for Recess Mounting        | 53 x 415 mm               |
| Colour                              | RAL9003                   |
| Electrical Installation             | 2/3 x 2,5 mm <sup>2</sup> |