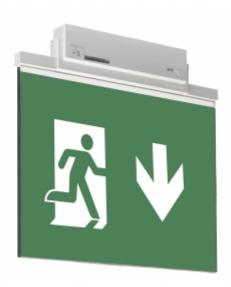

#### ESC 81 LED EMERGENCY EXIT LIGHT Y8153WA165

Self-contained LED Emergency Exit Light with 3 h Battery and Wireless Central Monitoring, with 2-sided pictogram, arrow down, 60 m viewing distance (Invidually packed TWT8153WA)

ESC 81 is an innovative LED exit light equipped with a light plate. It combines cutting edge technology with modern luminaire design.

Evenly illuminated light plates, low power consumption and slender looking luminaires are the result of Teknoware's pioneering, expertise in electronics and product design. Luminaire can be used as 1 or 2 sided, recess and surface mounted.

ESC 81 is particularly easy and fast to install thanks to a separate mounting piece, into which also the power supply is connected.

| Product Code                        | Y8153WA165                |
|-------------------------------------|---------------------------|
| Feature                             | Aalto Control, Lumi Test  |
| Mounting (standard)                 | ceiling, wall             |
| Mounting (optional)                 | recess, flag, pendel      |
| Customs Code                        | 94056080                  |
| GTIN Code                           | 6438045016412             |
| ETIM Product Class                  | EC001957                  |
| Length                              | 410 mm                    |
| Width                               | 390 mm                    |
| Height                              | 46 mm                     |
| Weight                              | 2,1 kg                    |
| Backup                              | 3 h                       |
| Max Input Power VA                  | 4,5 VA                    |
| Nominal Supply Voltage              | 220-240 V, 50/60 Hz AC    |
| Protection Class                    | 11                        |
| IP Class                            | IP44                      |
| Temperature Range Min - Max         | -5+30 °C                  |
| Glow Wire Test of Plastic Materials | 650 ℃                     |
| Viewing Distance                    | 60 m                      |
| Light Source                        | LED                       |
| Body Material                       | plastic                   |
| Aperture for Recess Mounting        | 53 x 415 mm               |
| Colour                              | RAL9003                   |
| Electrical Installation             | 2/3 x 2,5 mm <sup>2</sup> |