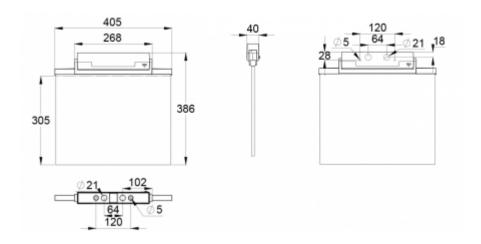

ESC 81 is particularly easy and fast to install thanks to a separate mounting piece, into which also the power supply is connected.

| Product Code                        | Y8153WA165                |
|-------------------------------------|---------------------------|
| Feature                             | Aalto Control, Lumi Test  |
| Mounting (standard)                 | ceiling, wall             |
| Mounting (optional)                 | recess, flag, pendel      |
| Customs Code                        | 94056080                  |
| GTIN Code                           | 6438045016412             |
| ETIM Product Class                  | EC001957                  |
| Length                              | 410 mm                    |
| Width                               | 390 mm                    |
| Height                              | 46 mm                     |
| Weight                              | 2,1 kg                    |
| Backup                              | 3 h                       |
| Max Input Power VA                  | 4,5 VA                    |
| Nominal Supply Voltage              | 220-240 V, 50/60 Hz AC    |
| Protection Class                    | 11                        |
| IP Class                            | IP44                      |
| Temperature Range Min - Max         | -5+30 °C                  |
| Glow Wire Test of Plastic Materials | 650 ℃                     |
| Viewing Distance                    | 60 m                      |
| Light Source                        | LED                       |
| Body Material                       | plastic                   |
| Aperture for Recess Mounting        | 53 x 415 mm               |
| Colour                              | RAL9003                   |
| Electrical Installation             | 2/3 x 2,5 mm <sup>2</sup> |