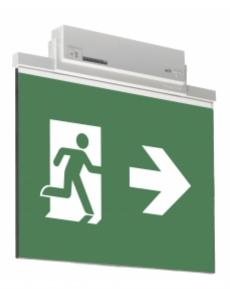

#### ESC 81 LED EMERGENCY EXIT LIGHT Y8153WA163

Self-contained LED Emergency Exit Light with 3 h Battery and Wireless Central Monitoring, with 2-sided pictogram, arrow left/right, 60 m viewing distance (Invidually packed TWT8153WA)

ESC 81 is an innovative LED exit light equipped with a light plate. It combines cutting edge technology with modern luminaire design.

Evenly illuminated light plates, low power consumption and slender looking luminaires are the result of Teknoware's pioneering, expertise in electronics and product design. Luminaire can be used as 1 or 2 sided, recess and surface mounted.

ESC 81 is particularly easy and fast to install thanks to a separate mounting piece, into which also the power supply is connected.

| Product Code                        | Y8153WA163                |
|-------------------------------------|---------------------------|
| Feature                             | Aalto Control, Lumi Test  |
| Mounting (standard)                 | ceiling, wall             |
| Mounting (optional)                 | recess, flag, pendel      |
| Customs Code                        | 94056080                  |
| GTIN Code                           | 6438045016337             |
| ETIM Product Class                  | EC001957                  |
| Length                              | 410 mm                    |
| Width                               | 390 mm                    |
| Height                              | 46 mm                     |
| Weight                              | 2,1 kg                    |
| Backup                              | 3 h                       |
| Max Input Power VA                  | 4,5 VA                    |
| Nominal Supply Voltage              | 220-240 V, 50/60 Hz AC    |
| Protection Class                    | II                        |
| IP Class                            | IP44                      |
| Temperature Range Min - Max         | -5+30 °C                  |
| Glow Wire Test of Plastic Materials | 650 °C                    |
| Viewing Distance                    | 60 m                      |
| Light Source                        | LED                       |
| Body Material                       | plastic                   |
| Aperture for Recess Mounting        | 53 x 415 mm               |
| Colour                              | RAL9003                   |
| Electrical Installation             | 2/3 x 2,5 mm <sup>2</sup> |