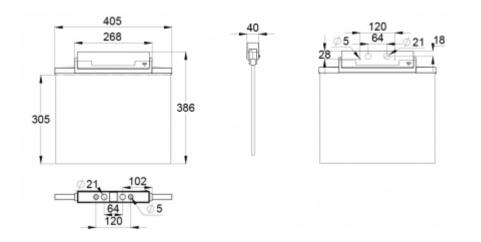

ESC 81 is particularly easy and fast to install thanks to a separate mounting piece, into which also the power supply is connected.

| Product Code                        | Y8153WA163                |
|-------------------------------------|---------------------------|
| Feature                             | Aalto Control, Lumi Test  |
| Mounting (standard)                 | ceiling, wall             |
| Mounting (optional)                 | recess, flag, pendel      |
| Customs Code                        | 94056080                  |
| GTIN Code                           | 6438045016337             |
| ETIM Product Class                  | EC001957                  |
| Length                              | 410 mm                    |
| Width                               | 390 mm                    |
| Height                              | 46 mm                     |
| Weight                              | 2,1 kg                    |
| Backup                              | 3 h                       |
| Max Input Power VA                  | 4,5 VA                    |
| Nominal Supply Voltage              | 220-240 V, 50/60 Hz AC    |
| Protection Class                    | II                        |
| IP Class                            | IP44                      |
| Temperature Range Min - Max         | -5+30 °C                  |
| Glow Wire Test of Plastic Materials | 650 °C                    |
| Viewing Distance                    | 60 m                      |
| Light Source                        | LED                       |
| Body Material                       | plastic                   |
| Aperture for Recess Mounting        | 53 x 415 mm               |
| Colour                              | RAL9003                   |
| Electrical Installation             | 2/3 x 2,5 mm <sup>2</sup> |