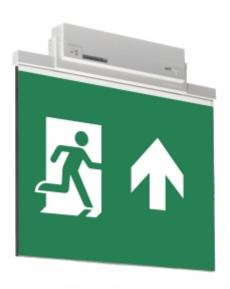

#### ESC 81 LED EMERGENCY EXIT LIGHT Y8153WA162

Self-contained LED Emergency Exit Light with 3 h Battery and Wireless Central Monitoring, with 1-sided pictogram, arrow up, 60 m viewing distance (Invidually packed TWT8153WA)

ESC 81 is an innovative LED exit light equipped with a light plate. It combines cutting edge technology with modern luminaire design.

Evenly illuminated light plates, low power consumption and slender looking luminaires are the result of Teknoware's pioneering, expertise in electronics and product design. Luminaire can be used as 1 or 2 sided, recess and surface mounted.

ESC 81 is particularly easy and fast to install thanks to a separate mounting piece, into which also the power supply is connected.

| Product Code                        | Y8153WA162                |
|-------------------------------------|---------------------------|
| Feature                             | Aalto Control, Lumi Test  |
| Mounting (standard)                 | ceiling, wall             |
| Mounting (optional)                 | recess, flag, pendel      |
| Customs Code                        | 94056080                  |
| GTIN Code                           | 6438045016818             |
| ETIM Product Class                  | EC001957                  |
| Length                              | 410 mm                    |
| Width                               | 390 mm                    |
| Height                              | 46 mm                     |
| Weight                              | 2,1 kg                    |
| Backup                              | 3 h                       |
| Max Input Power VA                  | 4,5 VA                    |
| Nominal Supply Voltage              | 220-240 V, 50/60 Hz AC    |
| Protection Class                    | II                        |
| IP Class                            | IP44                      |
| Temperature Range Min - Max         | -5+30 °C                  |
| Glow Wire Test of Plastic Materials | 650 ℃                     |
| Viewing Distance                    | 60 m                      |
| Light Source                        | LED                       |
| Body Material                       | plastic                   |
| Aperture for Recess Mounting        | 53 x 415 mm               |
| Colour                              | RAL9003                   |
| Electrical Installation             | 2/3 x 2,5 mm <sup>2</sup> |