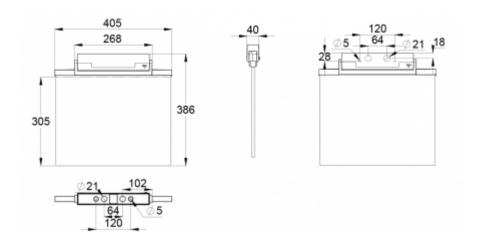

ESC 81 is particularly easy and fast to install thanks to a separate mounting piece, into which also the power supply is connected.

| Product Code                        | Y8153WA162                |
|-------------------------------------|---------------------------|
| Feature                             | Aalto Control, Lumi Test  |
| Mounting (standard)                 | ceiling, wall             |
| Mounting (optional)                 | recess, flag, pendel      |
| Customs Code                        | 94056080                  |
| GTIN Code                           | 6438045016818             |
| ETIM Product Class                  | EC001957                  |
| Length                              | 410 mm                    |
| Width                               | 390 mm                    |
| Height                              | 46 mm                     |
| Weight                              | 2,1 kg                    |
| Backup                              | 3 h                       |
| Max Input Power VA                  | 4,5 VA                    |
| Nominal Supply Voltage              | 220-240 V, 50/60 Hz AC    |
| Protection Class                    | II                        |
| IP Class                            | IP44                      |
| Temperature Range Min - Max         | -5+30 °C                  |
| Glow Wire Test of Plastic Materials | 650 ℃                     |
| Viewing Distance                    | 60 m                      |
| Light Source                        | LED                       |
| Body Material                       | plastic                   |
| Aperture for Recess Mounting        | 53 x 415 mm               |
| Colour                              | RAL9003                   |
| Electrical Installation             | 2/3 x 2,5 mm <sup>2</sup> |