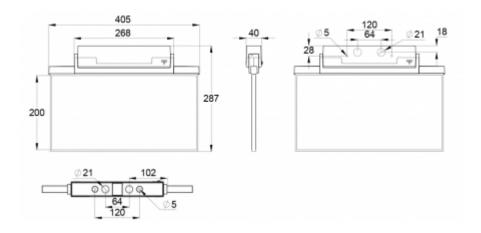

ESC 81 is particularly easy and fast to install thanks to a separate mounting piece, into which also the power supply is connected.

| Product Code                        | Y8153WA159                |
|-------------------------------------|---------------------------|
| Feature                             | Aalto Control, Lumi Test  |
| Mounting (standard)                 | ceiling, wall             |
| Mounting (optional)                 | recess, flag, pendel      |
| Customs Code                        | 94056080                  |
| GTIN Code                           | 6438045016177             |
| ETIM Product Class                  | EC001957                  |
| Length                              | 410 mm                    |
| Width                               | 290 mm                    |
| Height                              | 46 mm                     |
| Weight                              | 2,1 kg                    |
| Backup                              | 3 h                       |
| Max Input Power VA                  | 4,5 VA                    |
| Nominal Supply Voltage              | 220-240 V, 50/60 Hz AC    |
| Protection Class                    | II                        |
| IP Class                            | IP44                      |
| Temperature Range Min - Max         | -5+30 °C                  |
| Glow Wire Test of Plastic Materials | 650 ℃                     |
| Viewing Distance                    | 40 m                      |
| Light Source                        | LED                       |
| Body Material                       | plastic                   |
| Aperture for Recess Mounting        | 53 x 415 mm               |
| Colour                              | RAL9003                   |
| Electrical Installation             | 2/3 x 2,5 mm <sup>2</sup> |