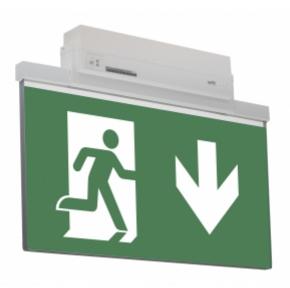

#### ESC 81 LED EMERGENCY EXIT LIGHT Y8153WA159

Self-contained LED Emergency Exit Light with 3 h Battery and Wireless Central Monitoring, with 1-sided pictogram, arrow down, 40 m viewing distance (Invidually packed TWT8153WA)

ESC 81 is an innovative LED exit light equipped with a light plate. It combines cutting edge technology with modern luminaire design.

Evenly illuminated light plates, low power consumption and slender looking luminaires are the result of Teknoware's pioneering, expertise in electronics and product design. Luminaire can be used as 1 or 2 sided, recess and surface mounted.

ESC 81 is particularly easy and fast to install thanks to a separate mounting piece, into which also the power supply is connected.

| Product Code                        | Y8153WA159                |
|-------------------------------------|---------------------------|
| Feature                             | Aalto Control, Lumi Test  |
| Mounting (standard)                 | ceiling, wall             |
| Mounting (optional)                 | recess, flag, pendel      |
| Customs Code                        | 94056080                  |
| GTIN Code                           | 6438045016177             |
| ETIM Product Class                  | EC001957                  |
| Length                              | 410 mm                    |
| Width                               | 290 mm                    |
| Height                              | 46 mm                     |
| Weight                              | 2,1 kg                    |
| Backup                              | 3 h                       |
| Max Input Power VA                  | 4,5 VA                    |
| Nominal Supply Voltage              | 220-240 V, 50/60 Hz AC    |
| Protection Class                    | II                        |
| IP Class                            | IP44                      |
| Temperature Range Min - Max         | -5+30 °C                  |
| Glow Wire Test of Plastic Materials | 650 ℃                     |
| Viewing Distance                    | 40 m                      |
| Light Source                        | LED                       |
| Body Material                       | plastic                   |
| Aperture for Recess Mounting        | 53 x 415 mm               |
| Colour                              | RAL9003                   |
| Electrical Installation             | 2/3 x 2,5 mm <sup>2</sup> |