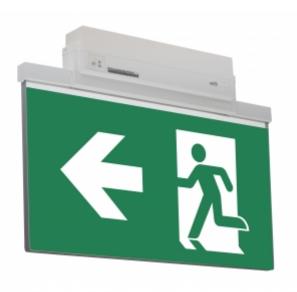

#### ESC 81 LED EMERGENCY EXIT LIGHT Y8153WA157

Self-contained LED Emergency Exit Light with 3 h Battery and Wireless Central Monitoring, with 1-sided pictogram, arrow left, 40 m viewing distance (Invidually packed TWT8153WA)

ESC 81 is an innovative LED exit light equipped with a light plate. It combines cutting edge technology with modern luminaire design.

Evenly illuminated light plates, low power consumption and slender looking luminaires are the result of Teknoware's pioneering, expertise in electronics and product design. Luminaire can be used as 1 or 2 sided, recess and surface mounted.