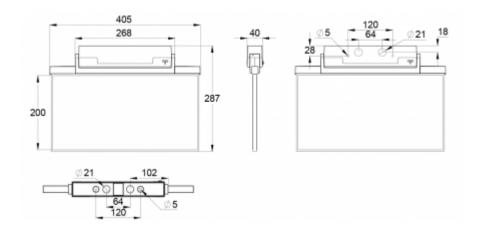

ESC 81 is particularly easy and fast to install thanks to a separate mounting piece, into which also the power supply is connected.

| Product Code                        | Y8153WA157                |
|-------------------------------------|---------------------------|
| Feature                             | Aalto Control, Lumi Test  |
| Mounting (standard)                 | ceiling, wall             |
| Mounting (optional)                 | recess, flag, pendel      |
| Customs Code                        | 94056080                  |
| GTIN Code                           | 6438045016092             |
| ETIM Product Class                  | EC001957                  |
| Length                              | 410 mm                    |
| Width                               | 290 mm                    |
| Height                              | 46 mm                     |
| Weight                              | 2,1 kg                    |
| Backup                              | 3 h                       |
| Max Input Power VA                  | 4,5 VA                    |
| Nominal Supply Voltage              | 220-240 V, 50/60 Hz AC    |
| Protection Class                    | 11                        |
| IP Class                            | IP44                      |
| Temperature Range Min - Max         | -5+30 °C                  |
| Glow Wire Test of Plastic Materials | 650 ℃                     |
| Viewing Distance                    | 40 m                      |
| Light Source                        | LED                       |
| Body Material                       | plastic                   |
| Aperture for Recess Mounting        | 53 x 415 mm               |
| Colour                              | RAL9003                   |
| Electrical Installation             | 2/3 x 2,5 mm <sup>2</sup> |