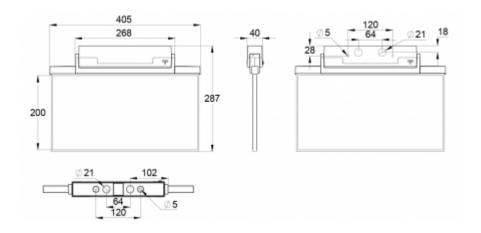

ESC 81 is particularly easy and fast to install thanks to a separate mounting piece, into which also the power supply is connected.

| Product Code                        | Y8153WA155                |
|-------------------------------------|---------------------------|
| Feature                             | Aalto Control, Lumi Test  |
| Mounting (standard)                 | ceiling, wall             |
| Mounting (optional)                 | recess, flag, pendel      |
| Customs Code                        | 94056080                  |
| GTIN Code                           | 6438045015859             |
| ETIM Product Class                  | EC001957                  |
| Length                              | 410 mm                    |
| Width                               | 290 mm                    |
| Height                              | 46 mm                     |
| Weight                              | 2,1 kg                    |
| Backup                              | 3 h                       |
| Max Input Power VA                  | 4,5 VA                    |
| Nominal Supply Voltage              | 220-240 V, 50/60 Hz AC    |
| Protection Class                    | II                        |
| IP Class                            | IP44                      |
| Temperature Range Min - Max         | -5+30 °C                  |
| Glow Wire Test of Plastic Materials | 650 ℃                     |
| Viewing Distance                    | 40 m                      |
| Light Source                        | LED                       |
| Body Material                       | plastic                   |
| Aperture for Recess Mounting        | 53 x 415 mm               |
| Colour                              | RAL9003                   |
| Electrical Installation             | 2/3 x 2,5 mm <sup>2</sup> |