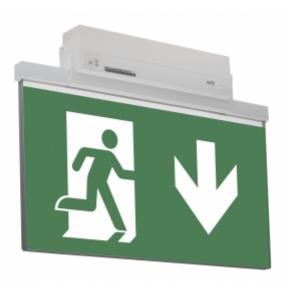

#### ESC 81 LED EMERGENCY EXIT LIGHT Y8153WA155

Self-contained LED Emergency Exit Light with 3 h Battery and Wireless Central Monitoring, with 2-sided pictogram, arrow down, 40 m viewing distance (Invidually packed TWT8153WA)

ESC 81 is an innovative LED exit light equipped with a light plate. It combines cutting edge technology with modern luminaire design.

Evenly illuminated light plates, low power consumption and slender looking luminaires are the result of Teknoware's pioneering, expertise in electronics and product design. Luminaire can be used as 1 or 2 sided, recess and surface mounted.

ESC 81 is particularly easy and fast to install thanks to a separate mounting piece, into which also the power supply is connected.

| Product Code                        | Y8153WA155                |
|-------------------------------------|---------------------------|
| Feature                             | Aalto Control, Lumi Test  |
| Mounting (standard)                 | ceiling, wall             |
| Mounting (optional)                 | recess, flag, pendel      |
| Customs Code                        | 94056080                  |
| GTIN Code                           | 6438045015859             |
| ETIM Product Class                  | EC001957                  |
| Length                              | 410 mm                    |
| Width                               | 290 mm                    |
| Height                              | 46 mm                     |
| Weight                              | 2,1 kg                    |
| Backup                              | 3 h                       |
| Max Input Power VA                  | 4,5 VA                    |
| Nominal Supply Voltage              | 220-240 V, 50/60 Hz AC    |
| Protection Class                    | II                        |
| IP Class                            | IP44                      |
| Temperature Range Min - Max         | -5+30 °C                  |
| Glow Wire Test of Plastic Materials | 650 ℃                     |
| Viewing Distance                    | 40 m                      |
| Light Source                        | LED                       |
| Body Material                       | plastic                   |
| Aperture for Recess Mounting        | 53 x 415 mm               |
| Colour                              | RAL9003                   |
| Electrical Installation             | 2/3 x 2,5 mm <sup>2</sup> |