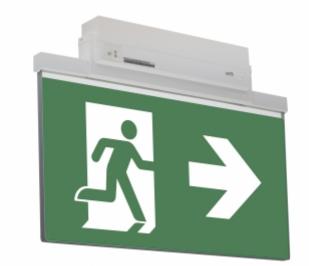

# ESC 81 LED EMERGENCY EXIT LIGHT Y8153WA153

Self-contained LED Emergency Exit Light with 3 h Battery and Wireless Central Monitoring, with 2-sided pictogram, arrow left/right, 40 m viewing distance (Invidually packed TWT8153WA)

ESC 81 is an innovative LED exit light equipped with a light plate. It combines cutting edge technology with modern luminaire design.

Evenly illuminated light plates, low power consumption and slender looking luminaires are the result of Teknoware's pioneering, expertise in electronics and product design. Luminaire can be used as 1 or 2 sided, recess and surface mounted.

ESC 81 is particularly easy and fast to install thanks to a separate mounting piece, into which also the power supply is connected.

We reserve the rights to make modifications without notice. Copyright © 2024 Teknoware. All rights reserved. Date: April 28, 2024 | Source: www.teknoware.com/en/emergency-lighting/esc-81-led-emergency-exit-light-y8153wa153