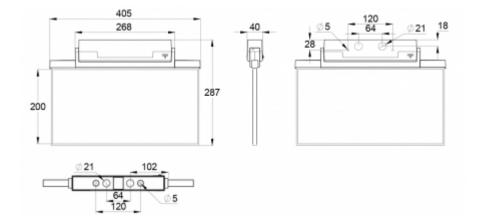

ΕN

1838

ΕN

0598-2-2

Teknoware Oy | P.O. Box 19, 15101 Lahti | Ilmarisentie 8, 15200 Lahti Finland Tel +358 3 883 020 | VAT-number FI01494751 | teknoware.com | emexit@teknoware.com

| Product Code                        | Y8153WA153                |  |
|-------------------------------------|---------------------------|--|
| Feature                             | Aalto Control, Lumi Test  |  |
| Mounting (standard)                 | ceiling, wall             |  |
| Mounting (optional)                 | recess, flag, pendel      |  |
| Customs Code                        | 94056080                  |  |
| GTIN Code                           | 6438045015774             |  |
| ETIM Product Class                  | EC001957                  |  |
| Length                              | 410 mm                    |  |
| Width                               | 290 mm                    |  |
| Height                              | 46 mm                     |  |
| Weight                              | 2,1 kg                    |  |
| Backup                              | 3 h                       |  |
| Max Input Power VA                  | 4,5 VA                    |  |
| Nominal Supply Voltage              | 220-240 V, 50/60 Hz AC    |  |
| Protection Class                    | II                        |  |
| IP Class                            | IP44                      |  |
| Temperature Range Min - Max         | -5+30 °C                  |  |
| Glow Wire Test of Plastic Materials | 650 °C                    |  |
| Viewing Distance                    | 40 m                      |  |
| Light Source                        | LED                       |  |
| Body Material                       | plastic                   |  |
| Aperture for Recess Mounting        | 53 x 415 mm               |  |
| Colour                              | RAL9003                   |  |
| Electrical Installation             | 2/3 x 2,5 mm <sup>2</sup> |  |