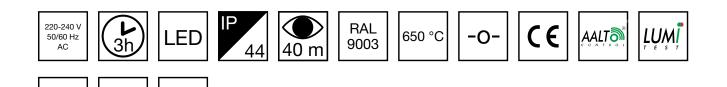

ΕN

1838

ΕN

0598-2-2

Teknoware Oy | P.O. Box 19, 15101 Lahti | Ilmarisentie 8, 15200 Lahti Finland Tel +358 3 883 020 | VAT-number FI01494751 | teknoware.com | emexit@teknoware.com

| Product Code                        | Y8153WA153                |  |
|-------------------------------------|---------------------------|--|
| Feature                             | Aalto Control, Lumi Test  |  |
| Mounting (standard)                 | ceiling, wall             |  |
| Mounting (optional)                 | recess, flag, pendel      |  |
| Customs Code                        | 94056080                  |  |
| GTIN Code                           | 6438045015774             |  |
| ETIM Product Class                  | EC001957                  |  |
| Length                              | 410 mm                    |  |
| Width                               | 290 mm                    |  |
| Height                              | 46 mm                     |  |
| Weight                              | 2,1 kg                    |  |
| Backup                              | 3 h                       |  |
| Max Input Power VA                  | 4,5 VA                    |  |
| Nominal Supply Voltage              | 220-240 V, 50/60 Hz AC    |  |
| Protection Class                    | II                        |  |
| IP Class                            | IP44                      |  |
| Temperature Range Min - Max         | -5+30 °C                  |  |
| Glow Wire Test of Plastic Materials | 650 °C                    |  |
| Viewing Distance                    | 40 m                      |  |
| Light Source                        | LED                       |  |
| Body Material                       | plastic                   |  |
| Aperture for Recess Mounting        | 53 x 415 mm               |  |
| Colour                              | RAL9003                   |  |
| Electrical Installation             | 2/3 x 2,5 mm <sup>2</sup> |  |