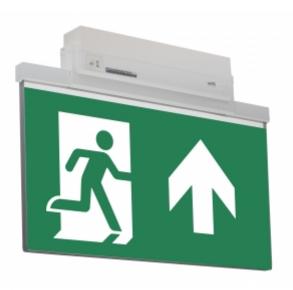

#### ESC 81 LED EMERGENCY EXIT LIGHT Y8153WA152

Self-contained LED Emergency Exit Light with 3 h Battery and Wireless Central Monitoring, with 1-sided pictogram, arrow up, 40 m viewing distance (Invidually packed TWT8153WA)

ESC 81 is an innovative LED exit light equipped with a light plate. It combines cutting edge technology with modern luminaire design.

Evenly illuminated light plates, low power consumption and slender looking luminaires are the result of Teknoware's pioneering, expertise in electronics and product design. Luminaire can be used as 1 or 2 sided, recess and surface mounted.

ESC 81 is particularly easy and fast to install thanks to a separate mounting piece, into which also the power supply is connected.

| Product Code                        | Y8153WA152                    |
|-------------------------------------|-------------------------------|
| Feature                             | Aalto Control, Lumi Test      |
| Mounting (standard)                 | ceiling, wall                 |
| Mounting (optional)                 | recess, flag, pendel          |
| Customs Code                        | 94056080                      |
| GTIN Code                           | 6438045016252                 |
| ETIM Product Class                  | EC001957                      |
| Length                              | 410 mm                        |
| Width                               | 290 mm                        |
| Height                              | 46 mm                         |
| Weight                              | 2,1 kg                        |
| Backup                              | 3 h                           |
| Max Input Power VA                  | 4,5 VA                        |
| Nominal Supply Voltage              | 220-240 V, 50/60 Hz AC        |
| Protection Class                    | 11                            |
| IP Class                            | IP44                          |
| Temperature Range Min - Max         | -5+30 °C                      |
| Glow Wire Test of Plastic Materials | 650 °C                        |
| Viewing Distance                    | 40 m                          |
| Light Source                        | LED                           |
| Body Material                       | plastic                       |
| Aperture for Recess Mounting        | 53 x 415 mm                   |
| Colour                              | RAL9003                       |
| Electrical Installation             | $2/3 \times 2.5 \text{ mm}^2$ |