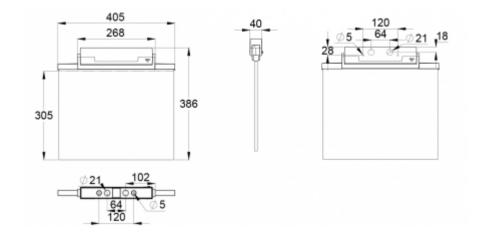

| Product Code                        | Y8141W162                 |  |
|-------------------------------------|---------------------------|--|
| Mounting (standard)                 | ceiling, wall             |  |
| Mounting (optional)                 | recess, flag, pendel      |  |
| Customs Code                        | 94056080                  |  |
| GTIN Code                           | 6438045016771             |  |
| ETIM Product Class                  | EC001957                  |  |
| Length                              | 410 mm                    |  |
| Width                               | 390 mm                    |  |
| Height                              | 46 mm                     |  |
| Weight                              | 1,4 kg                    |  |
| Max Input Power VA                  | 3,2 VA                    |  |
| Max Input Power W                   | 3,8 W                     |  |
| Nominal Supply Voltage              | 24 V, 50/60 Hz AC, DC     |  |
| Protection Class                    | III                       |  |
| IP Class                            | IP44                      |  |
| Temperature Range Min - Max         | -30+50 °C                 |  |
| Glow Wire Test of Plastic Materials | 650 ℃                     |  |
| Viewing Distance                    | 60 m                      |  |
| Light Source                        | LED                       |  |
| Body Material                       | plastic                   |  |
| Aperture for Recess Mounting        | 45 x 415 mm               |  |
| Colour                              | RAL9003                   |  |
| Electrical Installation             | 2/3 x 2,5 mm <sup>2</sup> |  |