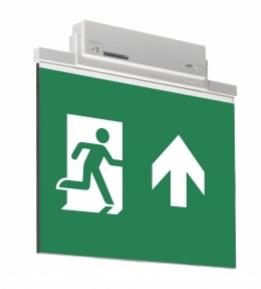

## ESC 81 LED EMERGENCY EXIT LIGHT Y8141W162

LED

EN

1838

# 24 V centrally supplied LED Emergency Exit Light with 1-sided pictogram, arrow up, 60 m viewing distance (Invidually packed TWT8141W)

ESC 81 is an innovative LED exit light equipped with a light plate. It combines cutting edge technology with modern luminaire design.

Evenly illuminated light plates, low power consumption and slender looking luminaires are the result of Teknoware's pioneering, expertise in electronics and product design. Luminaire can be used as 1 or 2 sided, recess and surface mounted.

ESC 81 is particularly easy and fast to install thanks to a separate mounting piece, into which also the power supply is connected.

We reserve the rights to make modifications without notice. Copyright © 2024 Teknoware. All rights reserved. Date: May 06, 2024 | Source: www.teknoware.com/en/emergency-lighting/esc-81-led-emergency-exit-light-y8141w162