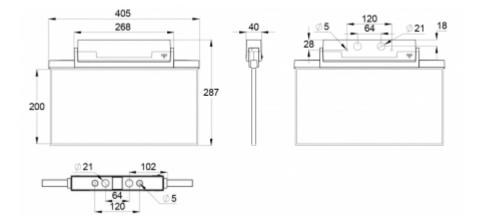

Teknoware Oy | P.O. Box 19, 15101 Lahti | Ilmarisentie 8, 15200 Lahti Finland Tel +358 3 883 020 | VAT-number FI01494751 | teknoware.com | emexit@teknoware.com

| Product Code                        | Y8141W151             |  |
|-------------------------------------|-----------------------|--|
| Mounting (standard)                 | ceiling, wall         |  |
| Mounting (optional)                 | recess, flag, pendel  |  |
| Customs Code                        | 94056080              |  |
| GTIN Code                           | 6438045015897         |  |
| ETIM Product Class                  | EC001957              |  |
| Length                              | 410 mm                |  |
| Width                               | 290 mm                |  |
| Height                              | 46 mm                 |  |
| Weight                              | 1,4 kg                |  |
| Max Input Power VA                  | 3,2 VA                |  |
| Max Input Power W                   | 3,8 W                 |  |
| Nominal Supply Voltage              | 24 V, 50/60 Hz AC, DC |  |
| Protection Class                    | III                   |  |
| IP Class                            | IP44                  |  |
| Temperature Range Min - Max         | -30+50 °C             |  |
| Glow Wire Test of Plastic Materials | 650 °C                |  |
| Viewing Distance                    | 40 m                  |  |
| Light Source                        | LED                   |  |
| Body Material                       | plastic               |  |
| Aperture for Recess Mounting        | 45 x 415 mm           |  |
| Colour                              | RAL9003               |  |
| Electrical Installation             | 2/3 x 2,5 mm²         |  |