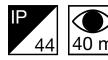

Teknoware Oy | P.O. Box 19, 15101 Lahti | Ilmarisentie 8, 15200 Lahti Finland Tel +358 3 883 020 | VAT-number FI01494751 | teknoware.com | emexit@teknoware.com

| Product Code                        | Y8141W151             |  |
|-------------------------------------|-----------------------|--|
| Mounting (standard)                 | ceiling, wall         |  |
| Mounting (optional)                 | recess, flag, pendel  |  |
| Customs Code                        | 94056080              |  |
| GTIN Code                           | 6438045015897         |  |
| ETIM Product Class                  | EC001957              |  |
| Length                              | 410 mm                |  |
| Width                               | 290 mm                |  |
| Height                              | 46 mm                 |  |
| Weight                              | 1,4 kg                |  |
| Max Input Power VA                  | 3,2 VA                |  |
| Max Input Power W                   | 3,8 W                 |  |
| Nominal Supply Voltage              | 24 V, 50/60 Hz AC, DC |  |
| Protection Class                    | III                   |  |
| IP Class                            | IP44                  |  |
| Temperature Range Min - Max         | -30+50 °C             |  |
| Glow Wire Test of Plastic Materials | 650 °C                |  |
| Viewing Distance                    | 40 m                  |  |
| Light Source                        | LED                   |  |
| Body Material                       | plastic               |  |
| Aperture for Recess Mounting        | 45 x 415 mm           |  |
| Colour                              | RAL9003               |  |
| Electrical Installation             | 2/3 x 2,5 mm²         |  |