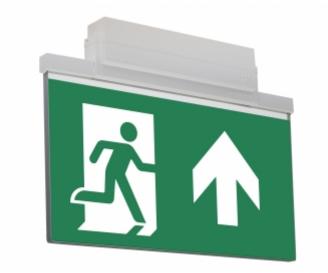

## ESC 81 LED EMERGENCY EXIT LIGHT Y8141W151

LED

# 24 V centrally supplied LED Emergency Exit Light with 2-sided pictogram, arrow up, 40 m viewing distance (Invidually packed TWT8141W)

ESC 81 is an innovative LED exit light equipped with a light plate. It combines cutting edge technology with modern luminaire design.

Evenly illuminated light plates, low power consumption and slender looking luminaires are the result of Teknoware's pioneering, expertise in electronics and product design. Luminaire can be used as 1 or 2 sided, recess and surface mounted.