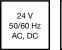

Teknoware Oy | P.O. Box 19, 15101 Lahti | Ilmarisentie 8, 15200 Lahti Finland Tel +358 3 883 020 | VAT-number FI01494751 | teknoware.com | emexit@teknoware.com

| Product Code                        | Y8141W151             |  |
|-------------------------------------|-----------------------|--|
| Mounting (standard)                 | ceiling, wall         |  |
| Mounting (optional)                 | recess, flag, pendel  |  |
| Customs Code                        | 94056080              |  |
| GTIN Code                           | 6438045015897         |  |
| ETIM Product Class                  | EC001957              |  |
| Length                              | 410 mm                |  |
| Width                               | 290 mm                |  |
| Height                              | 46 mm                 |  |
| Weight                              | 1,4 kg                |  |
| Max Input Power VA                  | 3,2 VA                |  |
| Max Input Power W                   | 3,8 W                 |  |
| Nominal Supply Voltage              | 24 V, 50/60 Hz AC, DC |  |
| Protection Class                    | III                   |  |
| IP Class                            | IP44                  |  |
| Temperature Range Min - Max         | -30+50 °C             |  |
| Glow Wire Test of Plastic Materials | 650 °C                |  |
| Viewing Distance                    | 40 m                  |  |
| Light Source                        | LED                   |  |
| Body Material                       | plastic               |  |
| Aperture for Recess Mounting        | 45 x 415 mm           |  |
| Colour                              | RAL9003               |  |
| Electrical Installation             | 2/3 x 2,5 mm²         |  |