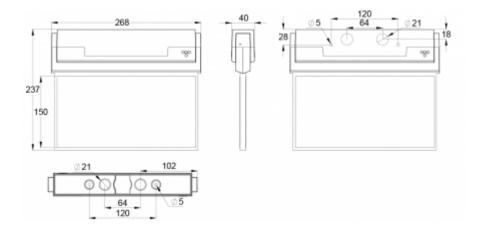

| Product Code                 | Y8092WM145                |
|------------------------------|---------------------------|
| Feature                      | Escap, Lumi Test          |
| Mounting (standard)          | ceiling, wall             |
| Mounting (optional)          | recess, flag, pendel      |
| Customs Code                 | 94056080                  |
| GTIN Code                    | 6438045015323             |
| ETIM Product Class           | EC001957                  |
| Length                       | 273 mm                    |
| Width                        | 240 mm                    |
| Height                       | 46 mm                     |
| Weight                       | 1,0 kg                    |
| Backup                       | 1h                        |
| Max Input Power VA           | 4 VA                      |
| Nominal Supply Voltage       | 220-240 V, 50/60 Hz AC    |
| Protection Class             | Ш                         |
| IP Class                     | IP44                      |
| Temperature Range Min - Max  | -25+35 ℃                  |
| Viewing Distance             | 30 m                      |
| Light Source                 | LED                       |
| Body Material                | plastic                   |
| Aperture for Recess Mounting | 53 x 275 mm               |
| Colour                       | RAL9003                   |
| Electrical Installation      | 2/3 x 2,5 mm <sup>2</sup> |