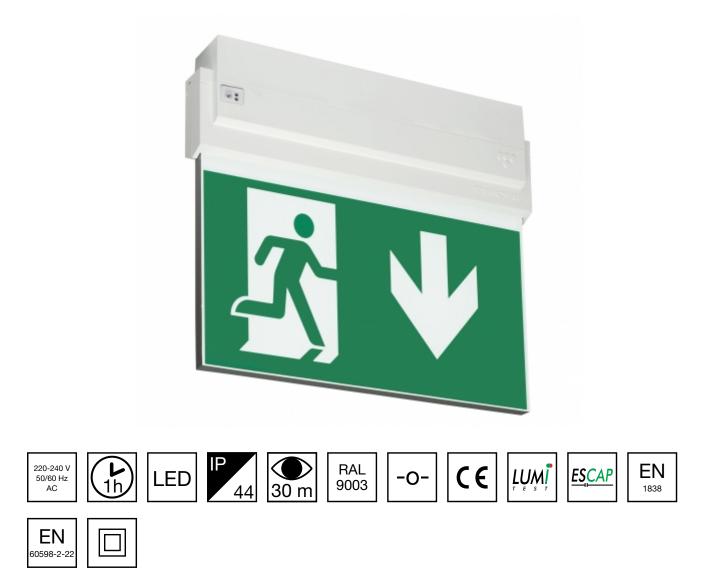

## ESC 80 EMERGENCY EXIT LIGHT Y8092WM145

Self-contained ESCAP Emergency Exit Light with 1 h Super Capacitor and Lumi Test Self-testing with 2-sided pictogram, arrow down, 30 m viewing distance (Invidually packed TWS8092WM)

ESC 80 is an emergency exit light equipped with a light plate, combining cutting edge technology combined with modern luminaire design. Thanks to Teknoware's innovative electronics and product design, the ESC 80 luminaire combines uniformly illuminated pictograms, low power consumption, as well as a slender appearance.

There is a selection of three different luminaire sizes. ESC 80 luminaires can be used as 1 or 2 sided, as well as recess or surface mounted.

We reserve the rights to make modifications without notice. Copyright © 2024 Teknoware. All rights reserved. Date: April 29, 2024 | Source: www.teknoware.com/en/emergency-lighting/esc-80-emergency-exit-light-y8092wm145

| Product Code                 | Y8092WM145                |
|------------------------------|---------------------------|
| Feature                      | Escap, Lumi Test          |
| Mounting (standard)          | ceiling, wall             |
| Mounting (optional)          | recess, flag, pendel      |
| Customs Code                 | 94056080                  |
| GTIN Code                    | 6438045015323             |
| ETIM Product Class           | EC001957                  |
| Length                       | 273 mm                    |
| Width                        | 240 mm                    |
| Height                       | 46 mm                     |
| Weight                       | 1,0 kg                    |
| Backup                       | 1h                        |
| Max Input Power VA           | 4 VA                      |
| Nominal Supply Voltage       | 220-240 V, 50/60 Hz AC    |
| Protection Class             | Ш                         |
| IP Class                     | IP44                      |
| Temperature Range Min - Max  | -25+35 ℃                  |
| Viewing Distance             | 30 m                      |
| Light Source                 | LED                       |
| Body Material                | plastic                   |
| Aperture for Recess Mounting | 53 x 275 mm               |
| Colour                       | RAL9003                   |
| Electrical Installation      | 2/3 x 2,5 mm <sup>2</sup> |