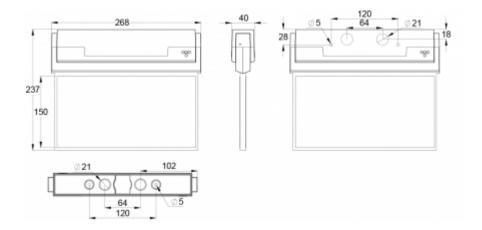

| Product Code                 | Y8092WM143             |  |
|------------------------------|------------------------|--|
| Feature                      | Escap, Lumi Test       |  |
| Mounting (standard)          | ceiling, wall          |  |
| Mounting (optional)          | recess, flag, pendel   |  |
| Customs Code                 | 94056080               |  |
| GTIN Code                    | 6438045015248          |  |
| ETIM Product Class           | EC001957               |  |
| Length                       | 273 mm                 |  |
| Width                        | 240 mm                 |  |
| Height                       | 46 mm                  |  |
| Weight                       | 1,0 kg                 |  |
| Backup                       | 1h                     |  |
| Max Input Power VA           | 4 VA                   |  |
| Nominal Supply Voltage       | 220-240 V, 50/60 Hz AC |  |
| Protection Class             | Ш                      |  |
| IP Class                     | IP44                   |  |
| Temperature Range Min - Max  | -25+35 °C              |  |
| Viewing Distance             | 30 m                   |  |
| Light Source                 | LED                    |  |
| Body Material                | plastic                |  |
| Aperture for Recess Mounting | 53 x 275 mm            |  |
| Colour                       | RAL9003                |  |
| Electrical Installation      | 2/3 x 2,5 mm²          |  |