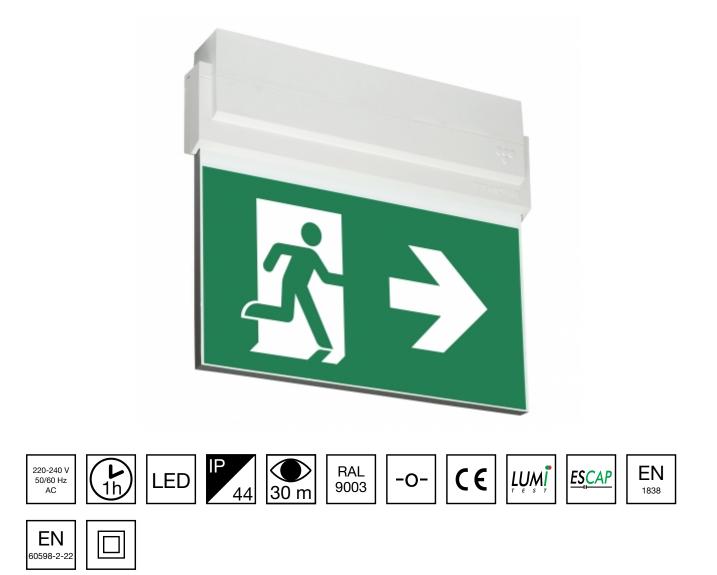

## ESC 80 EMERGENCY EXIT LIGHT Y8092WM143

Self-contained ESCAP Emergency Exit Light with 1 h Super Capacitor and Lumi Test Self-testing with 2-sided pictogram, arrow left/right, 30 m viewing distance (Invidually packed TWS8092WM)

ESC 80 is an emergency exit light equipped with a light plate, combining cutting edge technology combined with modern luminaire design. Thanks to Teknoware's innovative electronics and product design, the ESC 80 luminaire combines uniformly illuminated pictograms, low power consumption, as well as a slender appearance.

There is a selection of three different luminaire sizes. ESC 80 luminaires can be used as 1 or 2 sided, as well as recess or surface mounted.

We reserve the rights to make modifications without notice. Copyright © 2024 Teknoware. All rights reserved. Date: April 27, 2024 | Source: www.teknoware.com/en/emergency-lighting/esc-80-emergency-exit-light-y8092wm143

| Product Code                 | Y8092WM143             |  |
|------------------------------|------------------------|--|
| Feature                      | Escap, Lumi Test       |  |
| Mounting (standard)          | ceiling, wall          |  |
| Mounting (optional)          | recess, flag, pendel   |  |
| Customs Code                 | 94056080               |  |
| GTIN Code                    | 6438045015248          |  |
| ETIM Product Class           | EC001957               |  |
| Length                       | 273 mm                 |  |
| Width                        | 240 mm                 |  |
| Height                       | 46 mm                  |  |
| Weight                       | 1,0 kg                 |  |
| Backup                       | 1h                     |  |
| Max Input Power VA           | 4 VA                   |  |
| Nominal Supply Voltage       | 220-240 V, 50/60 Hz AC |  |
| Protection Class             | Ш                      |  |
| IP Class                     | IP44                   |  |
| Temperature Range Min - Max  | -25+35 °C              |  |
| Viewing Distance             | 30 m                   |  |
| Light Source                 | LED                    |  |
| Body Material                | plastic                |  |
| Aperture for Recess Mounting | 53 x 275 mm            |  |
| Colour                       | RAL9003                |  |
| Electrical Installation      | 2/3 x 2,5 mm²          |  |