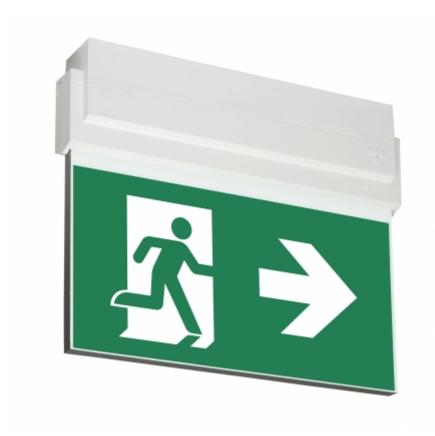

## ESC 80 EMERGENCY EXIT LIGHT Y8092WM138

Self-contained ESCAP Emergency Exit Light with 1 h Super Capacitor and Lumi Test Self-testing with 1-sided pictogram, arrow right, 26 m viewing distance (Invidually packed TWS8092WM)

ESC 80 is an emergency exit light equipped with a light plate, combining cutting edge technology combined with modern luminaire design. Thanks to Teknoware's innovative electronics and product design, the ESC 80 luminaire combines uniformly illuminated pictograms, low power consumption, as well as a slender appearance.

There is a selection of three different luminaire sizes. ESC 80 luminaires can be used as 1 or 2 sided, as well as recess or surface mounted.

We reserve the rights to make modifications without notice.
Copyright © 2024 Teknoware. All rights reserved.
Date: May 20, 2024 | Source:
www.teknoware.com/en/esc-80-emergency-exit-light-y8092wm138

ESC 80 is particularly easy and fast to install thanks to a separate mounting piece, into which also the power supply is connected.

| Product Code                 | Y8092WM138                      |
|------------------------------|---------------------------------|
| Feature                      | Aalto Control, Escap, Lumi Test |
| Mounting (standard)          | ceiling, wall                   |
| Mounting (optional)          | recess, flag, pendel            |
| Customs Code                 | 94056080                        |
| GTIN Code                    | 6438045014685                   |
| ETIM Product Class           | EC001957                        |
| Length                       | 273 mm                          |
| Width                        | 240 mm                          |
| Height                       | 46 mm                           |
| Weight                       | 1,0 kg                          |
| Backup                       | 1h                              |
| Max Input Power VA           | 4 VA                            |
| Nominal Supply Voltage       | 220-240 V, 50/60 Hz AC          |
| Protection Class             | II                              |
| IP Class                     | IP44                            |
| Temperature Range Min - Max  | -25+35 °C                       |
| Viewing Distance             | 26 m                            |
| Light Source                 | LED                             |
| Body Material                | plastic                         |
| Aperture for Recess Mounting | 53 x 275 mm                     |
| Colour                       | RAL9003                         |
| Electrical Installation      | 2/3 x 2,5 mm <sup>2</sup>       |