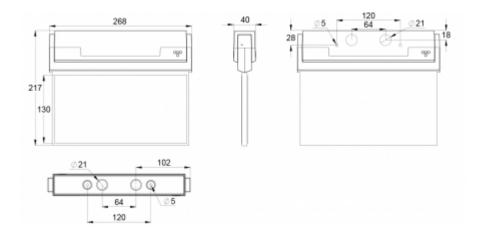

ESC 80 is particularly easy and fast to install thanks to a separate mounting piece, into which also the power supply is connected.

| Product Code                 | Y8092WM138                      |
|------------------------------|---------------------------------|
| Feature                      | Aalto Control, Escap, Lumi Test |
| Mounting (standard)          | ceiling, wall                   |
| Mounting (optional)          | recess, flag, pendel            |
| Customs Code                 | 94056080                        |
| GTIN Code                    | 6438045014685                   |
| ETIM Product Class           | EC001957                        |
| Length                       | 273 mm                          |
| Width                        | 240 mm                          |
| Height                       | 46 mm                           |
| Weight                       | 1,0 kg                          |
| Backup                       | 1h                              |
| Max Input Power VA           | 4 VA                            |
| Nominal Supply Voltage       | 220-240 V, 50/60 Hz AC          |
| Protection Class             | II                              |
| IP Class                     | IP44                            |
| Temperature Range Min - Max  | -25+35 °C                       |
| Viewing Distance             | 26 m                            |
| Light Source                 | LED                             |
| Body Material                | plastic                         |
| Aperture for Recess Mounting | 53 x 275 mm                     |
| Colour                       | RAL9003                         |
| Electrical Installation      | 2/3 x 2,5 mm <sup>2</sup>       |