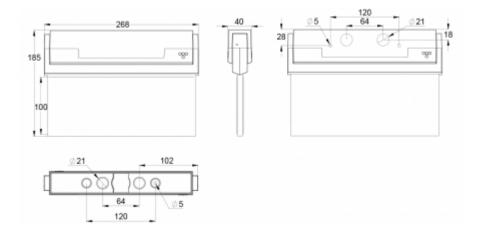

| Product Code                 | Y8092WM103                |
|------------------------------|---------------------------|
| Feature                      | Escap, Lumi Test          |
| Mounting (standard)          | ceiling, wall             |
| Mounting (optional)          | recess, flag, pendel      |
| Customs Code                 | 94056080                  |
| GTIN Code                    | 6438045012674             |
| ETIM Product Class           | EC001957                  |
| Length                       | 273 mm                    |
| Width                        | 205 mm                    |
| Height                       | 46 mm                     |
| Weight                       | 0,74 kg                   |
| Backup                       | 1 h                       |
| Max Input Power VA           | 4 VA                      |
| Nominal Supply Voltage       | 220-240 V, 50/60 Hz AC    |
| Protection Class             | Ш                         |
| IP Class                     | IP44                      |
| Temperature Range Min - Max  | -25+35 ℃                  |
| Viewing Distance             | 20 m                      |
| Light Source                 | LED                       |
| Body Material                | plastic                   |
| Aperture for Recess Mounting | 53 x 275 mm               |
| Colour                       | RAL9003                   |
| Electrical Installation      | 2/3 x 2,5 mm <sup>2</sup> |