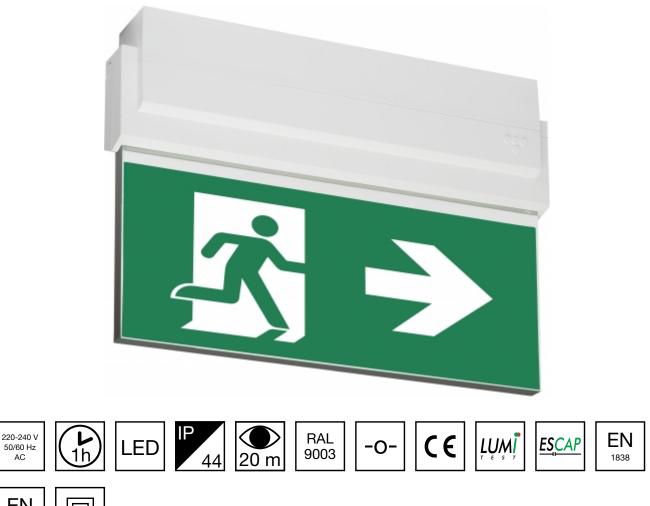

## ESC 80 EMERGENCY EXIT LIGHT Y8092WM103

EN 60598-2-22

Self-contained ESCAP Emergency Exit Light with 1 h Super Capacitor and Lumi Test Self-testing with 2-sided pictogram, arrow left/right, 20 m viewing distance (Invidually packed TWS8092WM)

ESC 80 is an emergency exit light equipped with a light plate, combining cutting edge technology combined with modern luminaire design. Thanks to Teknoware's innovative electronics and product design, the ESC 80 luminaire combines uniformly illuminated pictograms, low power consumption, as well as a slender appearance.

There is a selection of three different luminaire sizes. ESC 80 luminaires can be used as 1 or 2 sided, as well as recess or surface mounted.

ESC 80 is particularly easy and fast to install thanks to a separate mounting piece, into which

| Product Code                 | Y8092WM103                |
|------------------------------|---------------------------|
| Feature                      | Escap, Lumi Test          |
| Mounting (standard)          | ceiling, wall             |
| Mounting (optional)          | recess, flag, pendel      |
| Customs Code                 | 94056080                  |
| GTIN Code                    | 6438045012674             |
| ETIM Product Class           | EC001957                  |
| Length                       | 273 mm                    |
| Width                        | 205 mm                    |
| Height                       | 46 mm                     |
| Weight                       | 0,74 kg                   |
| Backup                       | 1 h                       |
| Max Input Power VA           | 4 VA                      |
| Nominal Supply Voltage       | 220-240 V, 50/60 Hz AC    |
| Protection Class             | Ш                         |
| IP Class                     | IP44                      |
| Temperature Range Min - Max  | -25+35 ℃                  |
| Viewing Distance             | 20 m                      |
| Light Source                 | LED                       |
| Body Material                | plastic                   |
| Aperture for Recess Mounting | 53 x 275 mm               |
| Colour                       | RAL9003                   |
| Electrical Installation      | 2/3 x 2,5 mm <sup>2</sup> |