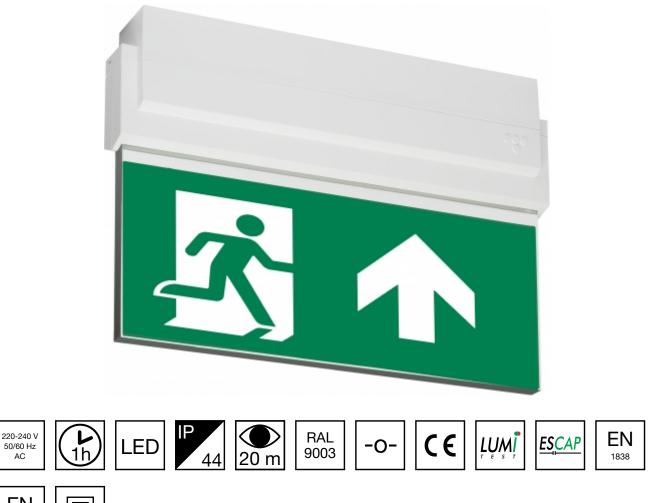

## ESC 80 EMERGENCY EXIT LIGHT Y8092WM102

ΕN 0598-2-2

AC

Self-contained ESCAP Emergency Exit Light with 1 h Super Capacitor and Lumi Test Self-testing with 1-sided pictogram, arrow up, 20 m viewing distance (Invidually packed TWS8092WM)

ESC 80 is an emergency exit light equipped with a light plate, combining cutting edge technology combined with modern luminaire design. Thanks to Teknoware's innovative electronics and product design, the ESC 80 luminaire combines uniformly illuminated pictograms, low power consumption, as well as a slender appearance.

There is a selection of three different luminaire sizes. ESC 80 luminaires can be used as 1 or 2 sided, as well as recess or surface mounted.

ESC 80 is particularly easy and fast to install thanks to a separate mounting piece, into which

We reserve the rights to make modifications without notice. Copyright © 2024 Teknoware. All rights reserved. Date: May 19, 2024 | Source: www.teknoware.com/en/esc-80-emergency-exit-light-y8092wm102

| Product Code                 | Y8092WM102             |  |
|------------------------------|------------------------|--|
| Feature                      | Escap, Lumi Test       |  |
| Mounting (standard)          | ceiling, wall          |  |
| Mounting (optional)          | recess, flag, pendel   |  |
| Customs Code                 | 94056080               |  |
| GTIN Code                    | 6438045015002          |  |
| ETIM Product Class           | EC001957               |  |
| Length                       | 273 mm                 |  |
| Width                        | 205 mm                 |  |
| Height                       | 46 mm                  |  |
| Weight                       | 0.64 kg                |  |
| Backup                       | 1h                     |  |
| Max Input Power VA           | 4 VA                   |  |
| Nominal Supply Voltage       | 220-240 V, 50/60 Hz AC |  |
| Protection Class             | Ш                      |  |
| IP Class                     | IP44                   |  |
| Temperature Range Min - Max  | -25+35 °C              |  |
| Viewing Distance             | 20 m                   |  |
| Light Source                 | LED                    |  |
| Body Material                | plastic                |  |
| Aperture for Recess Mounting | 53 x 275 mm            |  |
| Colour                       | RAL9003                |  |
| Electrical Installation      | 2/3 x 2,5 mm²          |  |