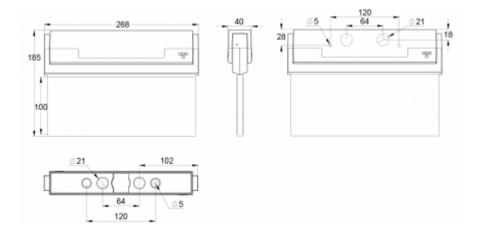

We reserve the rights to make modifications without notice. Copyright © 2024 Teknoware. All rights reserved. Date: May 19, 2024 | Source: www.teknoware.com/en/esc-80-emergency-exit-light-y8092wm102

| Product Code                 | Y8092WM102             |  |
|------------------------------|------------------------|--|
| Feature                      | Escap, Lumi Test       |  |
| Mounting (standard)          | ceiling, wall          |  |
| Mounting (optional)          | recess, flag, pendel   |  |
| Customs Code                 | 94056080               |  |
| GTIN Code                    | 6438045015002          |  |
| ETIM Product Class           | EC001957               |  |
| Length                       | 273 mm                 |  |
| Width                        | 205 mm                 |  |
| Height                       | 46 mm                  |  |
| Weight                       | 0.64 kg                |  |
| Backup                       | 1h                     |  |
| Max Input Power VA           | 4 VA                   |  |
| Nominal Supply Voltage       | 220-240 V, 50/60 Hz AC |  |
| Protection Class             | Ш                      |  |
| IP Class                     | IP44                   |  |
| Temperature Range Min - Max  | -25+35 °C              |  |
| Viewing Distance             | 20 m                   |  |
| Light Source                 | LED                    |  |
| Body Material                | plastic                |  |
| Aperture for Recess Mounting | 53 x 275 mm            |  |
| Colour                       | RAL9003                |  |
| Electrical Installation      | 2/3 x 2,5 mm²          |  |