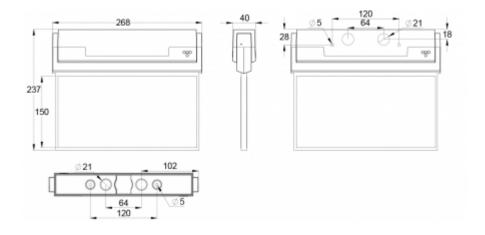

| Product Code                 | Y8092WA145                      |  |
|------------------------------|---------------------------------|--|
| Feature                      | Aalto Control, Escap, Lumi Test |  |
| Mounting (standard)          | ceiling, wall                   |  |
| Mounting (optional)          | recess, flag, pendel            |  |
| Customs Code                 | 94056080                        |  |
| GTIN Code                    | 6438045015316                   |  |
| ETIM Product Class           | EC001957                        |  |
| Length                       | 273 mm                          |  |
| Width                        | 240 mm                          |  |
| Height                       | 46 mm                           |  |
| Weight                       | 1,0 kg                          |  |
| Backup                       | 1 h                             |  |
| Max Input Power VA           | 4 VA                            |  |
| Nominal Supply Voltage       | 220-240 V, 50/60 Hz AC          |  |
| Protection Class             | II                              |  |
| IP Class                     | IP44                            |  |
| Temperature Range Min - Max  | -25+35 °C                       |  |
| Viewing Distance             | 30 m                            |  |
| Light Source                 | LED                             |  |
| Body Material                | plastic                         |  |
| Aperture for Recess Mounting | 53 x 275 mm                     |  |
| Colour                       | RAL9003                         |  |
| Electrical Installation      | 2/3 x 2,5 mm <sup>2</sup>       |  |