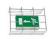

#### ESC 80 EMERGENCY EXIT LIGHT Y8092WA145

Self-contained ESCAP Emergency Exit Light with 1 h Super Capacitor and Wireless Central Monitoring, with 2-sided pictogram, arrow down, 30 m viewing distance (Invidually packed TWS8092WA)

ESC 80 is an emergency exit light equipped with a light plate, combining cutting edge technology combined with modern luminaire design. Thanks to Teknoware's innovative electronics and product design, the ESC 80 luminaire combines uniformly illuminated pictograms, low power consumption, as well as a slender appearance.

There is a selection of three different luminaire sizes. ESC 80 luminaires can be used as 1 or 2 sided, as well as recess or surface mounted.

ESC 80 is particularly easy and fast to install thanks to a separate mounting piece, into which also the power supply is connected.