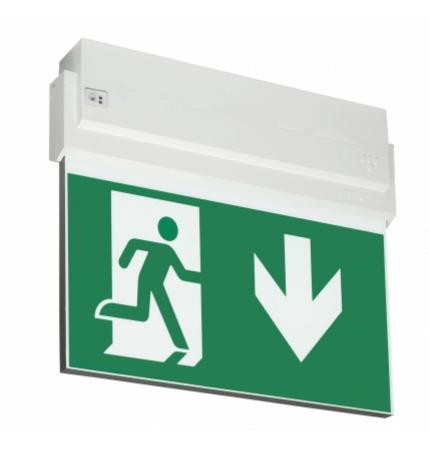

#### ESC 80 EMERGENCY EXIT LIGHT Y8092WA145

Self-contained ESCAP Emergency Exit Light with 1 h Super Capacitor and Wireless Central Monitoring, with 2-sided pictogram, arrow down, 30 m viewing distance (Invidually packed TWS8092WA)

ESC 80 is an emergency exit light equipped with a light plate, combining cutting edge technology combined with modern luminaire design. Thanks to Teknoware's innovative electronics and product design, the ESC 80 luminaire combines uniformly illuminated pictograms, low power consumption, as well as a slender appearance.

There is a selection of three different luminaire sizes. ESC 80 luminaires can be used as 1 or 2 sided, as well as recess or surface mounted.

ESC 80 is particularly easy and fast to install thanks to a separate mounting piece, into which also the power supply is connected.